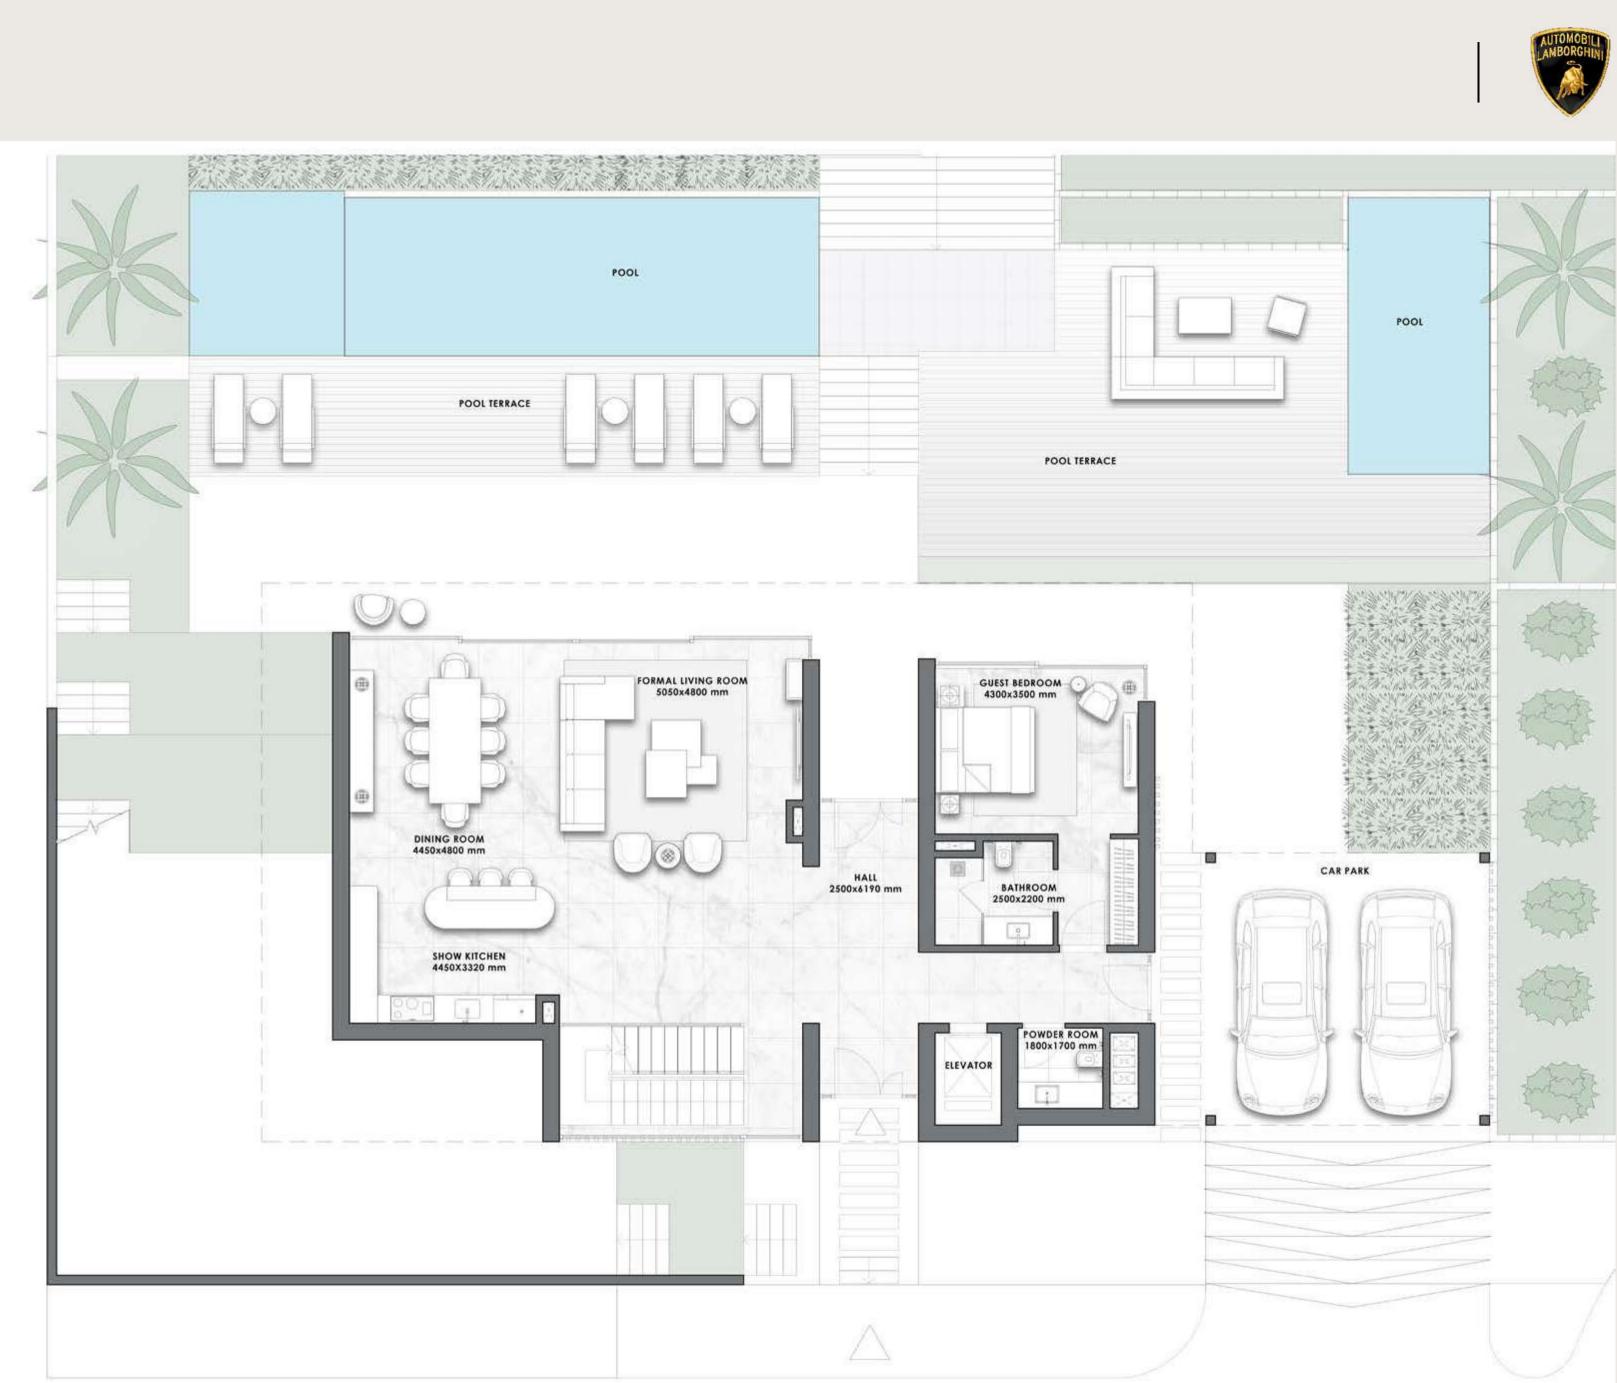

# ESMERALDA VILLAS

Every day is a summer day in the Esmeralda Villas, the 4-bedroom residences with glorious terraced gardens and exclusive pool areas.

Here, everything was created to offer the most relaxing and unwinding experience, like the steam & sauna rooms and the home theatre in the basement floor.

# E S M E R A L D A V I L L A S

Including total indoor & outdoor built up area.

**Disclaimer:** All pictures, plans, layouts, information, data and details included in this brochure are indicative only and may change at any time up to the final 'as built' status in accordance with final designs of the project, regulatory approvals and planning permissions. All accessories and interior finishes such as wallpaper, chandeliers, furniture, electronics, white goods, curtains, hard and soft landscaping, pavements, features, gym, and other elements displayed in the brochure, or between the plot boundary, are not part of the unit and are shown for illustrative purposes only.