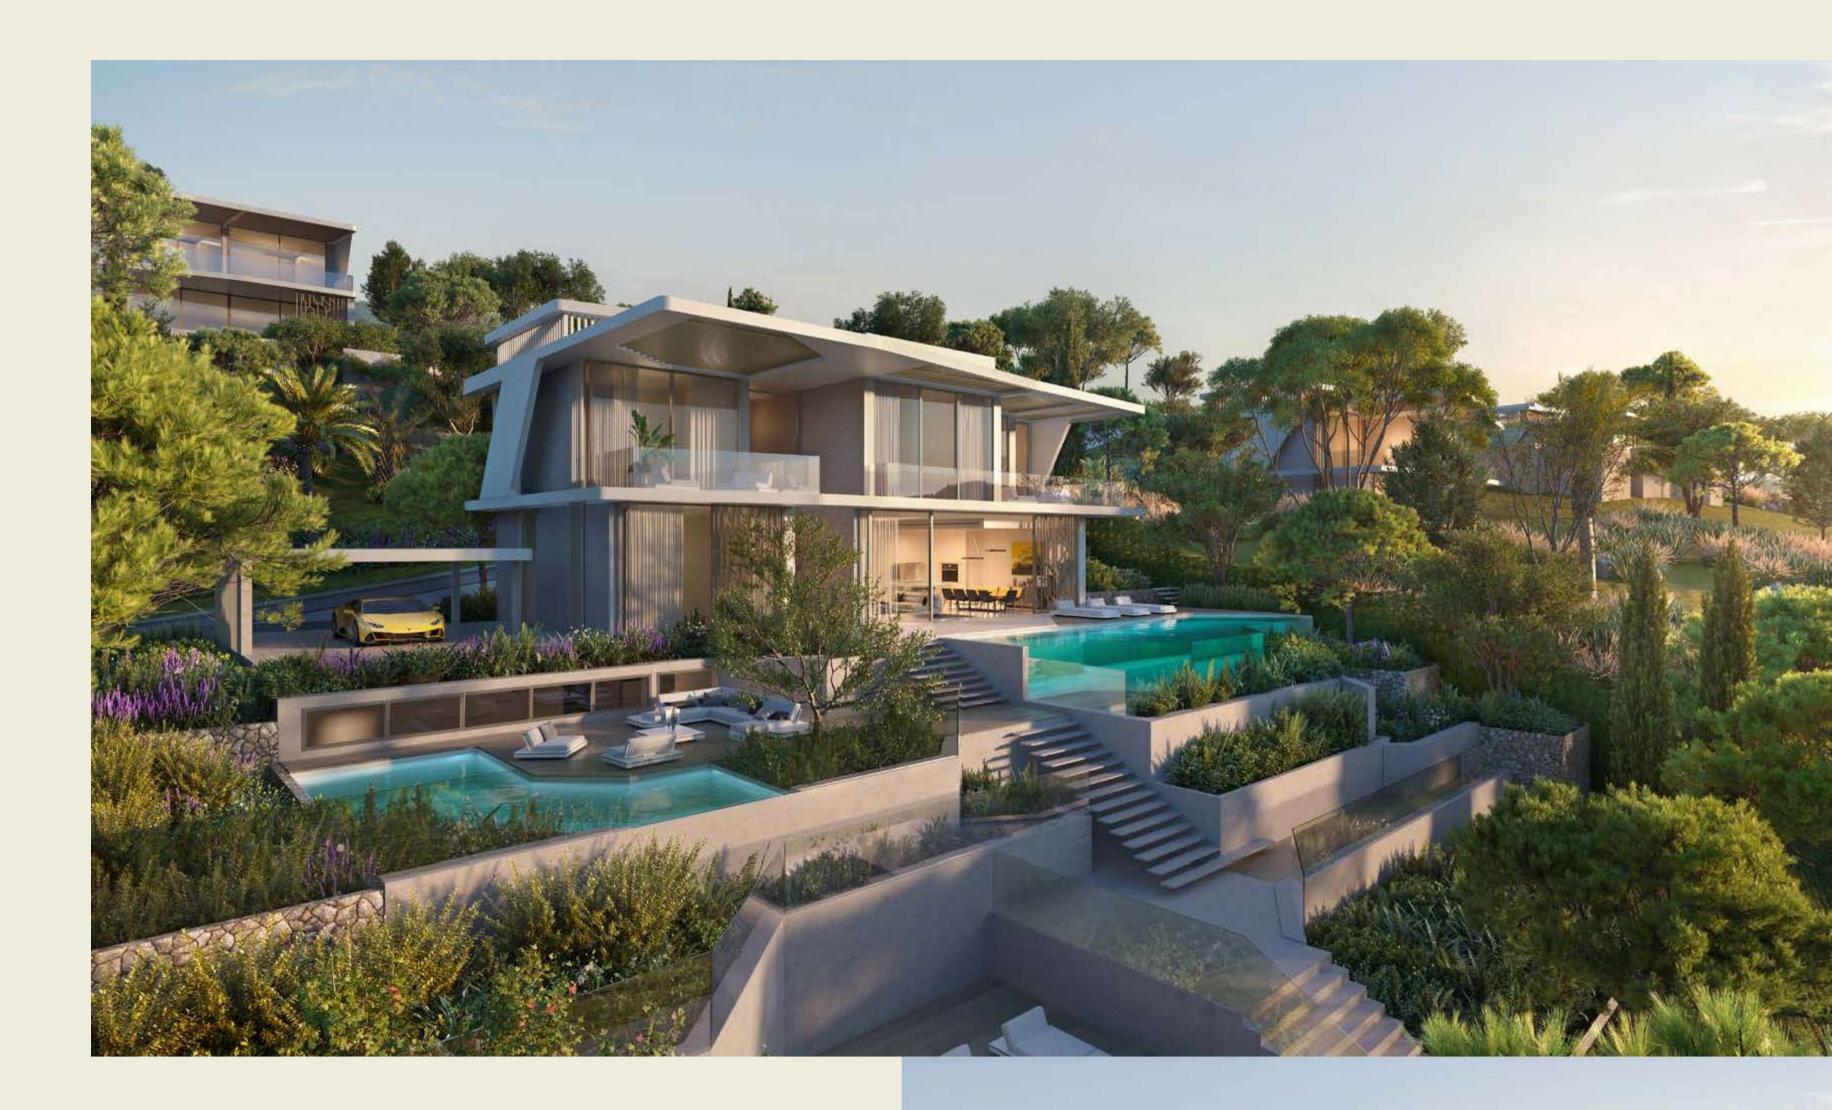

# ESMERALDA VILLAS

4-BEDROOM RESIDENCES

BENAHAVÍS, COSTA DEL SOL

DESIGN INSPIRED BY AUTOMOBILI LAMBORGHINI

Tierra Viva Benahavís — Costa Del Sol, is an exclusive residential community of luxury villas, with design inspired by Automobili Lamborghini.

The true essence of Lamborghini DNA is represented in this futuristic and elegant architectural project complemented with interiors inspired by the super sports car design, thanks to incomparable craftsmanship and passion.

# ESMERALDA VILLAS

Every day is a summer day in the Esmeralda Villas, the 4-bedroom residences with glorious terraced gardens and exclusive pool areas.

Here, everything was created to offer the most relaxing and unwinding experience, like the steam & sauna rooms and the home theatre in the basement floor.

# PERSONAL PARADISE

/

Each villa within Tierra Viva comes with its own private pool, offering a chance to create a personal oasis for serene moments and unforgettable memories.