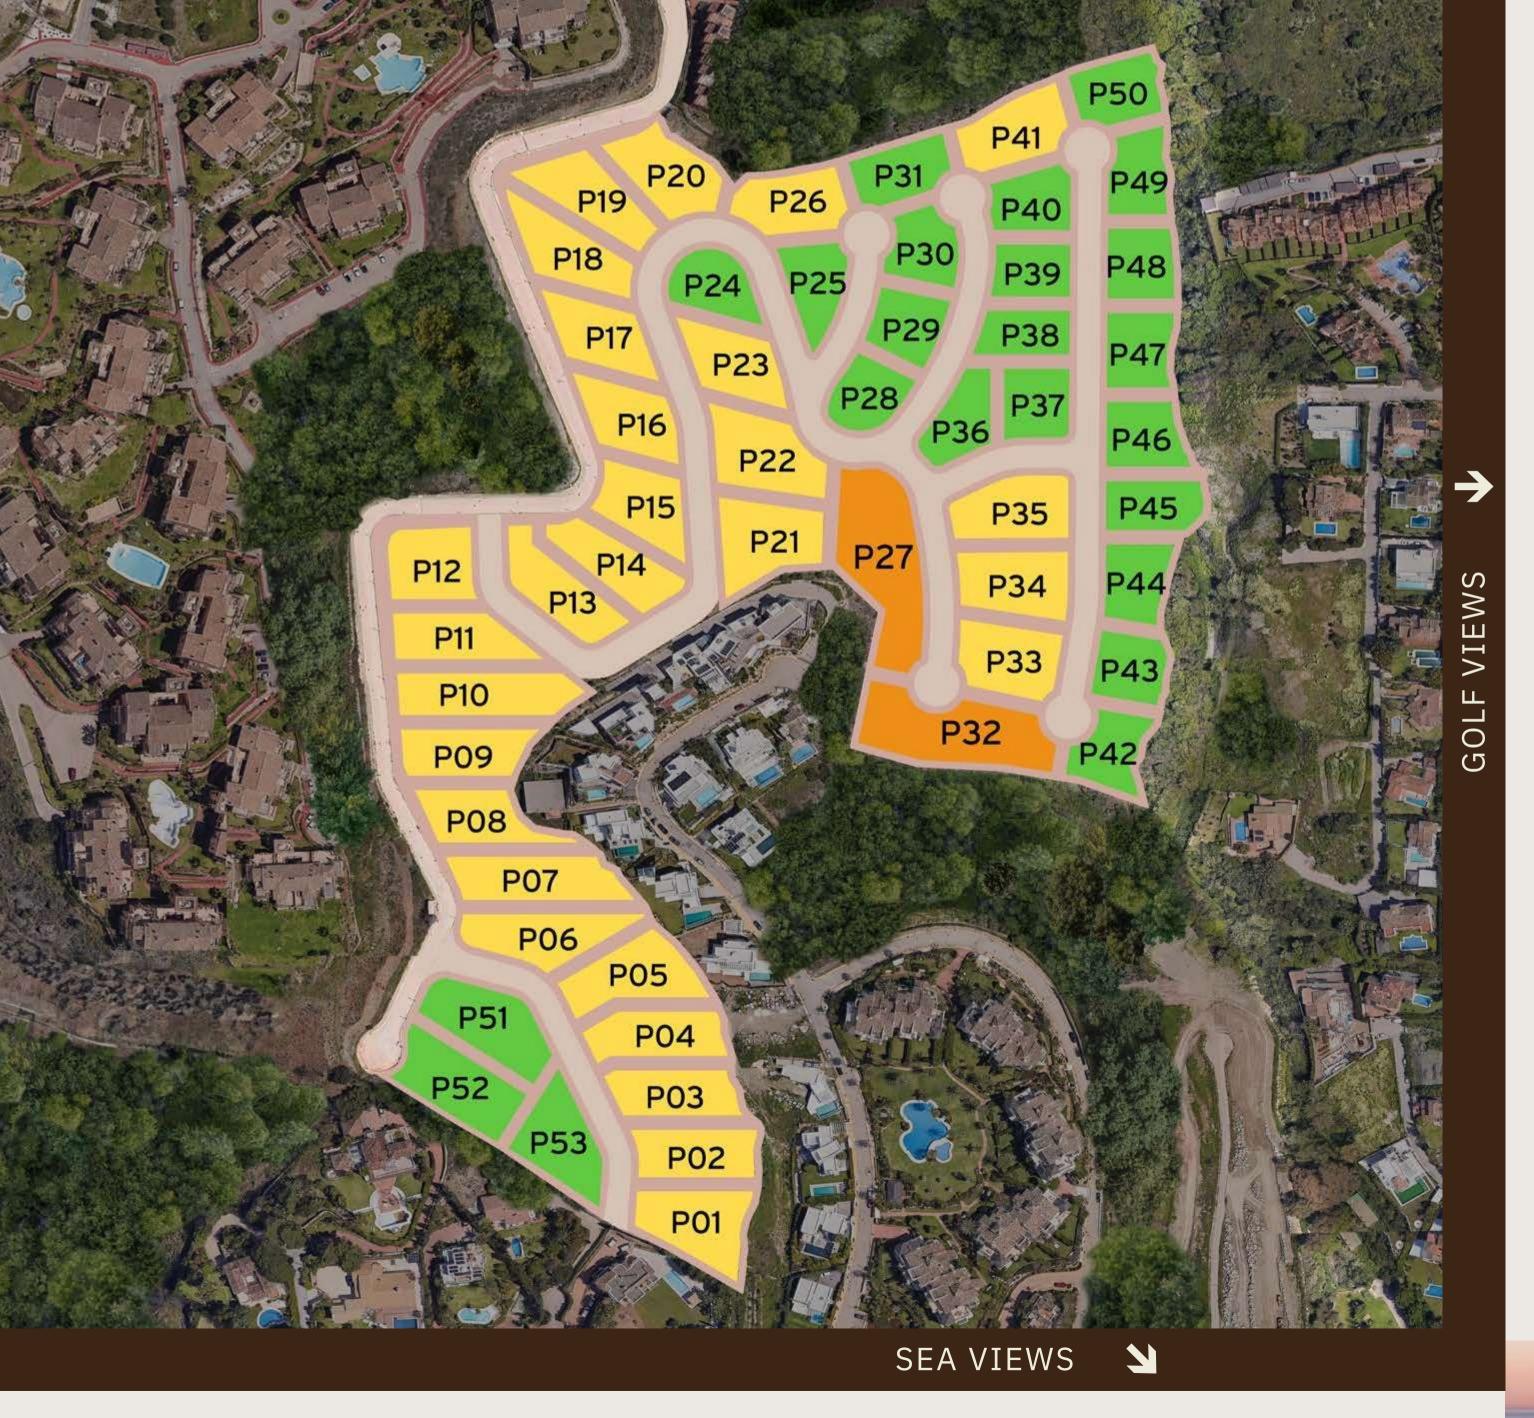

# TIERRA VIVA MASTERPLA N

DIAMANTE VILLAS 6-bedrooms

ZAFIRO VILLAS 5-bedrooms

ESMERALDA VILLAS 4-bedrooms

|         | SQM      | 680 - 822         |    | in this broch<br>'as built' sta                                                                                                                                                                                                                            | All pictures, plans, layouts, information, data and detail<br>ure are indicative only and may change at any time up t<br>atus in accordance with final designs of the project,<br>d planning permissions. All accessories and interior fin |
|---------|----------|-------------------|----|------------------------------------------------------------------------------------------------------------------------------------------------------------------------------------------------------------------------------------------------------------|--------------------------------------------------------------------------------------------------------------------------------------------------------------------------------------------------------------------------------------------|
| - B E D | SQFT     | 7,320 - 8,848     |    | as wallpaper, chandeliers, furniture, electronics, white goods, cur<br>and soft landscaping, pavements, features, gym, and other<br>displayed in the brochure, or between the plot boundary, are not<br>unit and are shown for illustrative purposes only. |                                                                                                                                                                                                                                            |
|         | PLOT SIZ | E SQM 1,005 - 1,6 | 69 | SQFT                                                                                                                                                                                                                                                       | 10,818 - 17,965                                                                                                                                                                                                                            |

# E S M E R A L D A V I L L A S

Including total indoor & outdoor built up area.

**Disclaimer:** All pictures, plans, layouts, information, data and details included in this brochure are indicative only and may change at any time up to the final 'as built' status in accordance with final designs of the project, regulatory approvals and planning permissions. All accessories and interior finishes such as wallpaper, chandeliers, furniture, electronics, white goods, curtains, hard and soft landscaping, pavements, features, gym, and other elements displayed in the brochure, or between the plot boundary, are not part of the unit and are shown for illustrative purposes only.