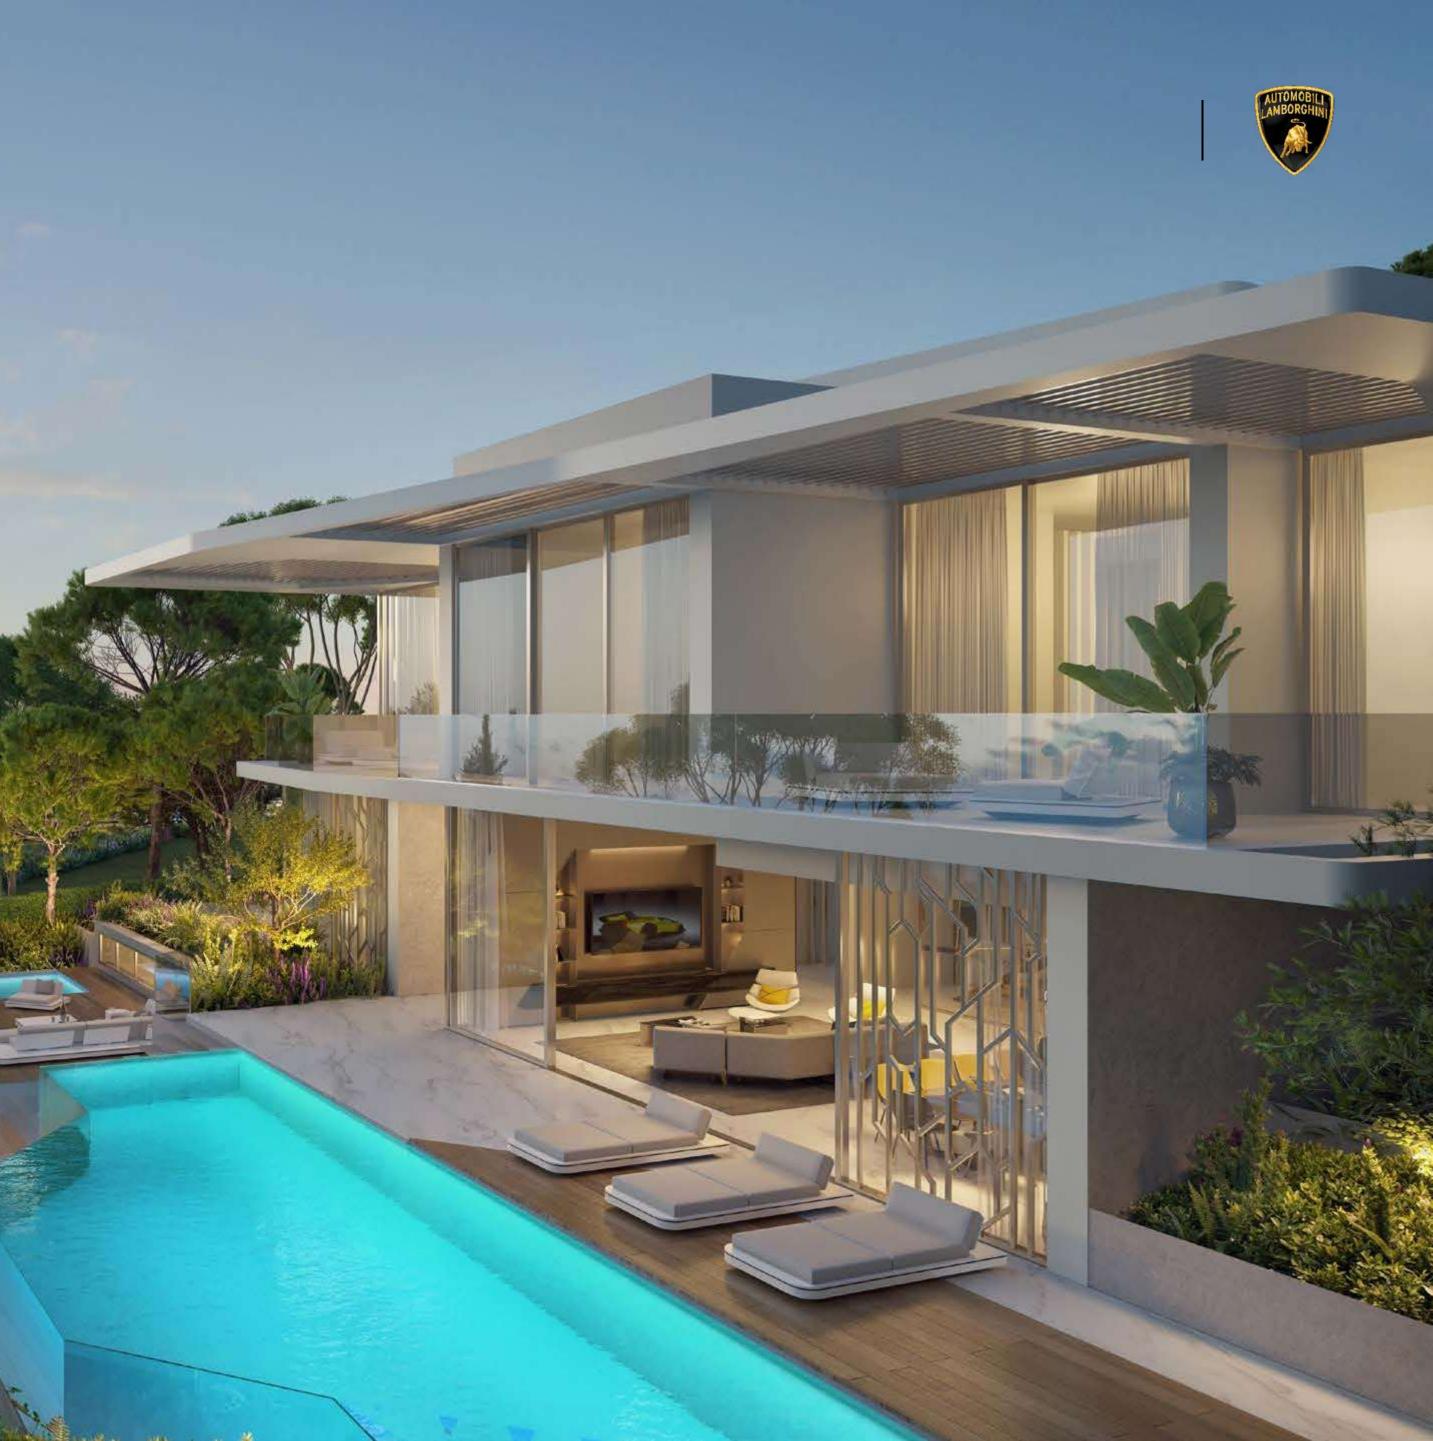

# ESMERALDA VILLAS

Every day is a summer day in the Esmeralda Villas, the 4-bedroom residences with glorious terraced gardens and exclusive pool areas.

Here, everything was created to offer the most relaxing and unwinding experience, like the steam & sauna rooms and the home theatre in the basement floor.

# PERSONAL PARADISE

/

Each villa within Tierra Viva comes with its own private pool, offering a chance to create a personal oasis for serene moments and unforgettable memories.