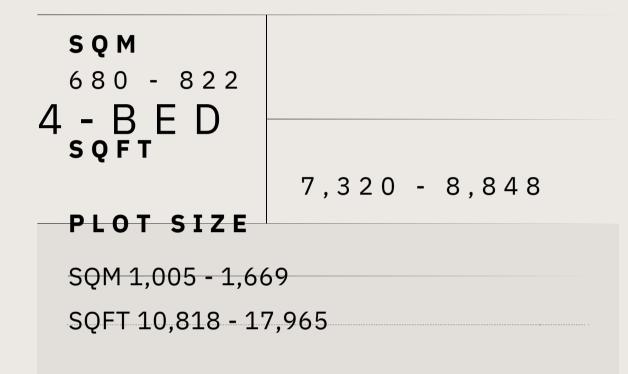

# TIERRA VIVA MASTERPLA N

DIAMANTE VILLAS 6-bedrooms

ZAFIRO VILLAS 5-bedrooms

ESMERALDA VILLAS 4-bedrooms

|         | SQM      | 680 - 822         |    | in this broch<br>'as built' sta                                                                                                                                                                                                                            | All pictures, plans, layouts, information, data and detail<br>ure are indicative only and may change at any time up t<br>atus in accordance with final designs of the project,<br>d planning permissions. All accessories and interior fin |
|---------|----------|-------------------|----|------------------------------------------------------------------------------------------------------------------------------------------------------------------------------------------------------------------------------------------------------------|--------------------------------------------------------------------------------------------------------------------------------------------------------------------------------------------------------------------------------------------|
| - B E D | SQFT     | 7,320 - 8,848     |    | as wallpaper, chandeliers, furniture, electronics, white goods, cur<br>and soft landscaping, pavements, features, gym, and other<br>displayed in the brochure, or between the plot boundary, are not<br>unit and are shown for illustrative purposes only. |                                                                                                                                                                                                                                            |
|         | PLOT SIZ | E SQM 1,005 - 1,6 | 69 | SQFT                                                                                                                                                                                                                                                       | 10,818 - 17,965                                                                                                                                                                                                                            |