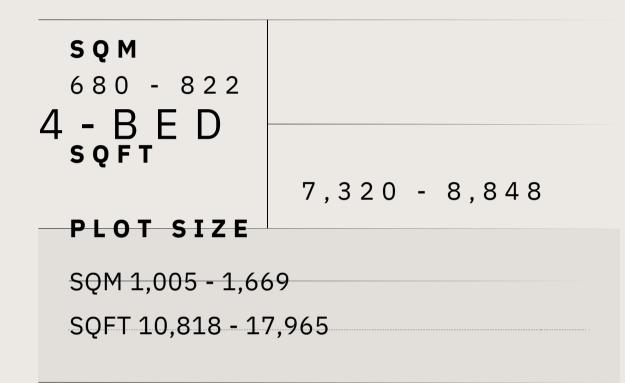

# TIERRA VIVA MASTERPLA N

DIAMANTE VILLAS 6-bedrooms

ZAFIRO VILLAS 5-bedrooms

ESMERALDA VILLAS 4-bedrooms

|         | SQM      | 680 - 822         |    | in this broch<br>'as built' sta                                                                                                                                                                                                                            | All pictures, plans, layouts, information, data and detail<br>ure are indicative only and may change at any time up t<br>atus in accordance with final designs of the project,<br>d planning permissions. All accessories and interior fin |
|---------|----------|-------------------|----|------------------------------------------------------------------------------------------------------------------------------------------------------------------------------------------------------------------------------------------------------------|--------------------------------------------------------------------------------------------------------------------------------------------------------------------------------------------------------------------------------------------|
| - B E D | SQFT     | 7,320 - 8,848     |    | as wallpaper, chandeliers, furniture, electronics, white goods, cur<br>and soft landscaping, pavements, features, gym, and other<br>displayed in the brochure, or between the plot boundary, are not<br>unit and are shown for illustrative purposes only. |                                                                                                                                                                                                                                            |
|         | PLOT SIZ | E SQM 1,005 - 1,6 | 69 | SQFT                                                                                                                                                                                                                                                       | 10,818 - 17,965                                                                                                                                                                                                                            |