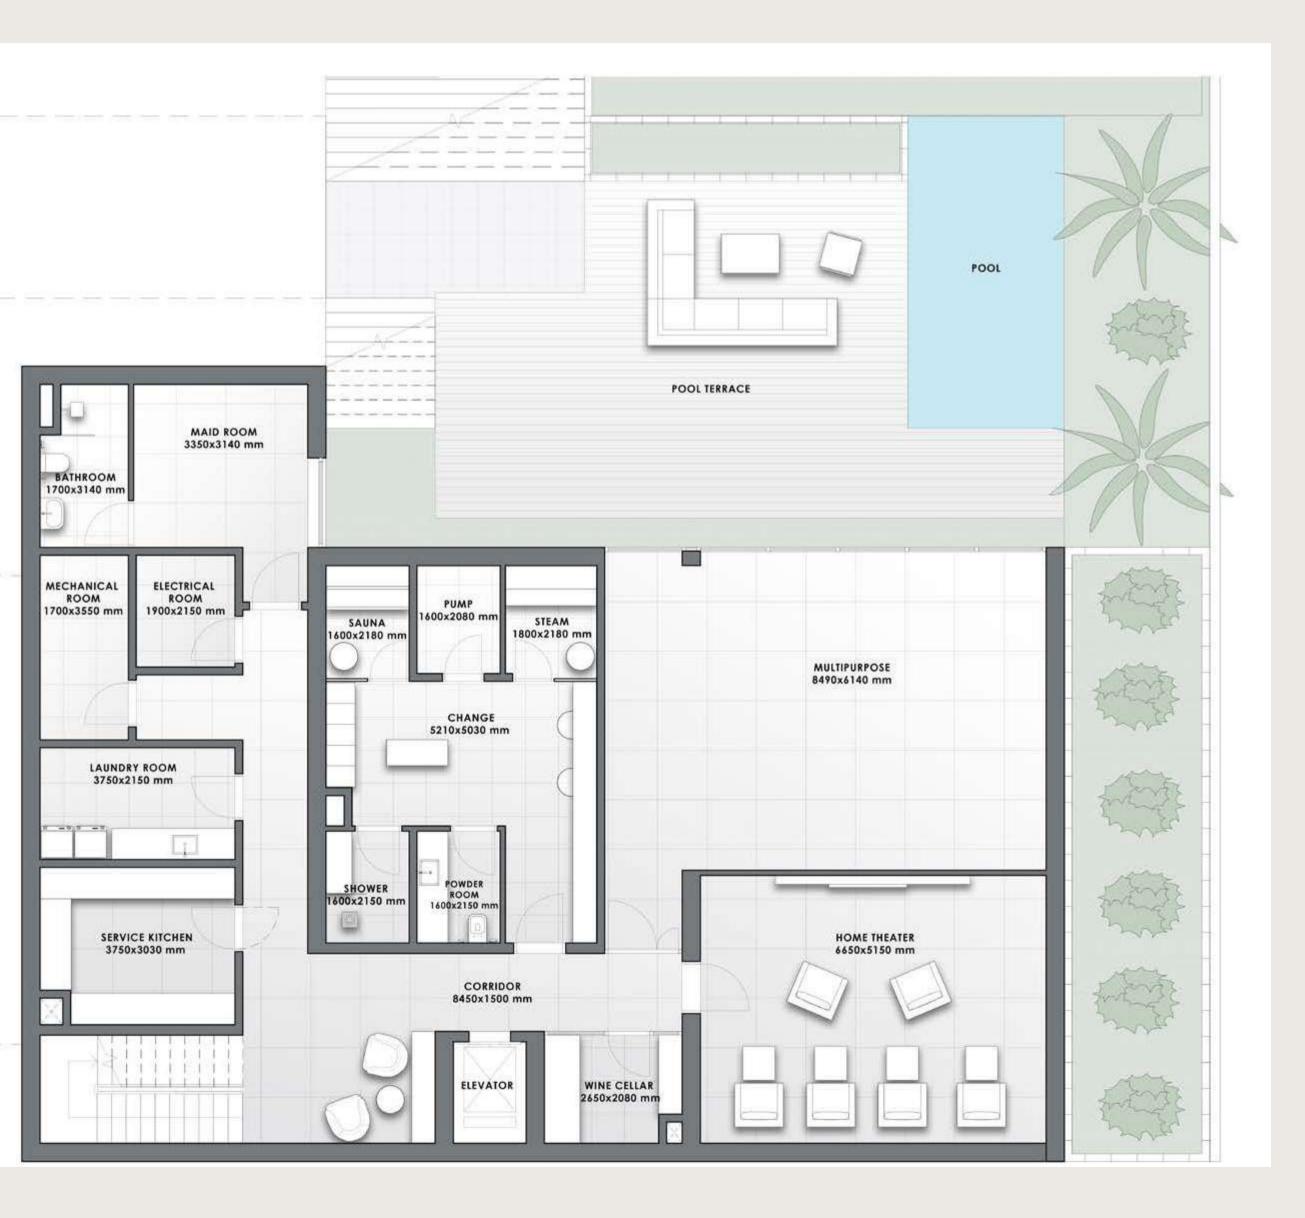

# ESMERALDA VILLAS

Every day is a summer day in the Esmeralda Villas, the 4-bedroom residences with glorious terraced gardens and exclusive pool areas.

Here, everything was created to offer the most relaxing and unwinding experience, like the steam & sauna rooms and the home theatre in the basement floor.

# E S M E R A L D A V I L L A S

Including total indoor & outdoor built up area.

**Disclaimer:** All pictures, plans, layouts, information, data and details included in this brochure are indicative only and may change at any time up to the final 'as built' status in accordance with final designs of the project, regulatory approvals and planning permissions. All accessories and interior finishes such as wallpaper, chandeliers, furniture, electronics, white goods, curtains, hard and soft landscaping, pavements, features, gym, and other elements displayed in the brochure, or between the plot boundary, are not part of the unit and are shown for illustrative purposes only.