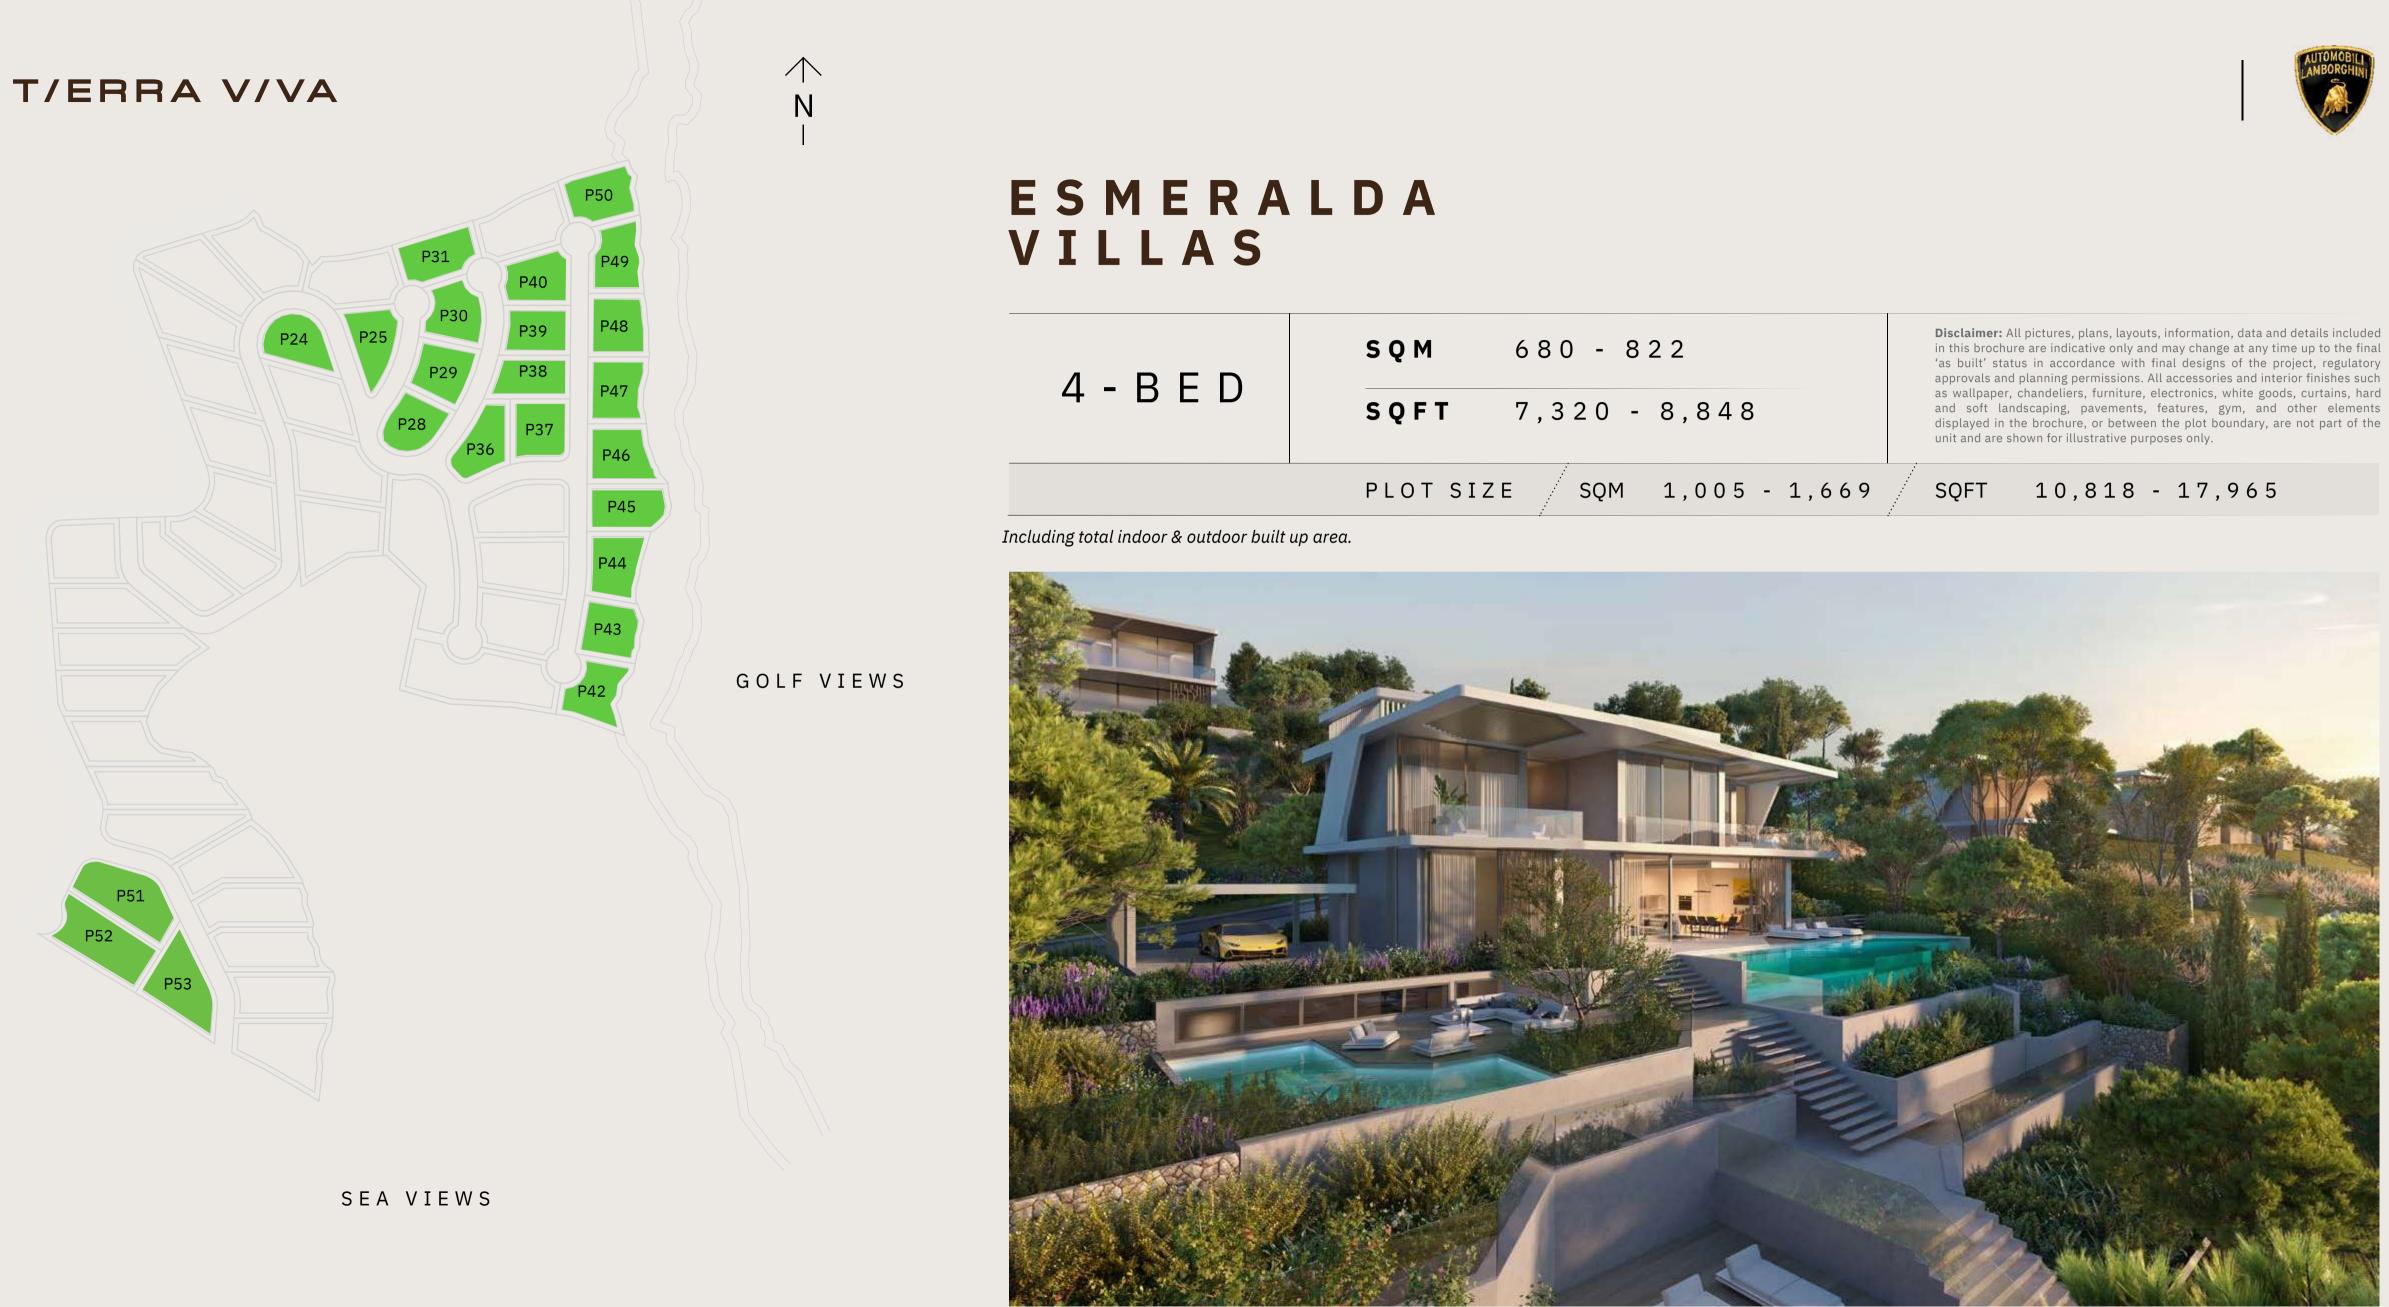

# ESMERALDA VILLAS

4 - BEDROOM RESIDENCES

# ESMERALDA VILLAS

Every day is a summer day in the Esmeralda Villas, the 4-bedroom residences with glorious terraced gardens and exclusive pool areas.

Here, everything was created to offer the most relaxing and unwinding experience, like the steam & sauna rooms and the home theatre in the basement floor.

# TIERRA VIVA MASTERPLA N

DIAMANTE VILLAS 6-bedrooms

ZAFIRO VILLAS 5-bedrooms

ESMERALDA VILLAS 4-bedrooms

|         | SQM      | 680 - 822         |    | in this broch<br>'as built' sta                                                                                                                                                                                                                            | All pictures, plans, layouts, information, data and detail<br>ure are indicative only and may change at any time up t<br>atus in accordance with final designs of the project,<br>d planning permissions. All accessories and interior fin |
|---------|----------|-------------------|----|------------------------------------------------------------------------------------------------------------------------------------------------------------------------------------------------------------------------------------------------------------|--------------------------------------------------------------------------------------------------------------------------------------------------------------------------------------------------------------------------------------------|
| - B E D | SQFT     | 7,320 - 8,848     |    | as wallpaper, chandeliers, furniture, electronics, white goods, cur<br>and soft landscaping, pavements, features, gym, and other<br>displayed in the brochure, or between the plot boundary, are not<br>unit and are shown for illustrative purposes only. |                                                                                                                                                                                                                                            |
|         | PLOT SIZ | E SQM 1,005 - 1,6 | 69 | SQFT                                                                                                                                                                                                                                                       | 10,818 - 17,965                                                                                                                                                                                                                            |

# E S M E R A L D A V I L L A S

Including total indoor & outdoor built up area.

**Disclaimer:** All pictures, plans, layouts, information, data and details included in this brochure are indicative only and may change at any time up to the final 'as built' status in accordance with final designs of the project, regulatory approvals and planning permissions. All accessories and interior finishes such as wallpaper, chandeliers, furniture, electronics, white goods, curtains, hard and soft landscaping, pavements, features, gym, and other elements displayed in the brochure, or between the plot boundary, are not part of the unit and are shown for illustrative purposes only.