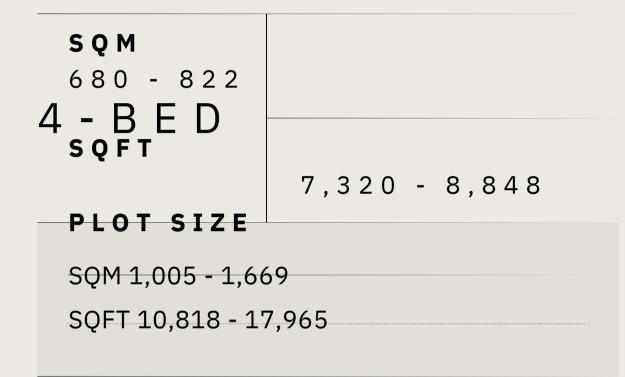

# TIERRA VIVA MASTERPLA N

DIAMANTE VILLAS 6-bedrooms

ZAFIRO VILLAS 5-bedrooms

ESMERALDA VILLAS 4-bedrooms

|         | SQM      | 680 - 822         |    | in this broch<br>'as built' sta                                                                                                                                                                                                                            | All pictures, plans, layouts, information, data and detail<br>ure are indicative only and may change at any time up t<br>atus in accordance with final designs of the project,<br>d planning permissions. All accessories and interior fin |
|---------|----------|-------------------|----|------------------------------------------------------------------------------------------------------------------------------------------------------------------------------------------------------------------------------------------------------------|--------------------------------------------------------------------------------------------------------------------------------------------------------------------------------------------------------------------------------------------|
| - B E D | SQFT     | 7,320 - 8,848     |    | as wallpaper, chandeliers, furniture, electronics, white goods, cur<br>and soft landscaping, pavements, features, gym, and other<br>displayed in the brochure, or between the plot boundary, are not<br>unit and are shown for illustrative purposes only. |                                                                                                                                                                                                                                            |
|         | PLOT SIZ | E SQM 1,005 - 1,6 | 69 | SQFT                                                                                                                                                                                                                                                       | 10,818 - 17,965                                                                                                                                                                                                                            |