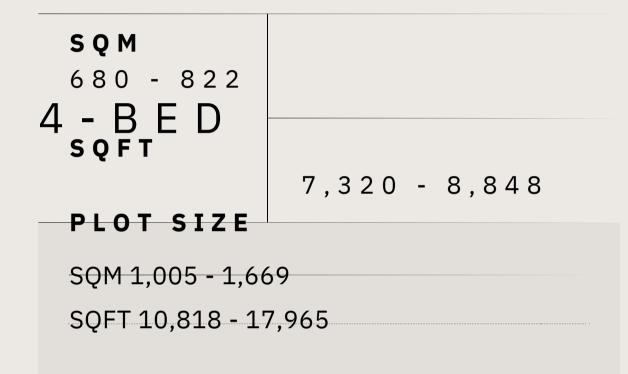

# TIERRA VIVA MASTERPLA N

DIAMANTE VILLAS 6-bedrooms

ZAFIRO VILLAS 5-bedrooms

ESMERALDA VILLAS 4-bedrooms

|         | SQM      | 680 - 822         |    | in this broch<br>'as built' sta                                                                                                                                                                                                                            | All pictures, plans, layouts, information, data and detail<br>ure are indicative only and may change at any time up t<br>atus in accordance with final designs of the project,<br>d planning permissions. All accessories and interior fin |
|---------|----------|-------------------|----|------------------------------------------------------------------------------------------------------------------------------------------------------------------------------------------------------------------------------------------------------------|--------------------------------------------------------------------------------------------------------------------------------------------------------------------------------------------------------------------------------------------|
| - B E D | SQFT     | 7,320 - 8,848     |    | as wallpaper, chandeliers, furniture, electronics, white goods, cur<br>and soft landscaping, pavements, features, gym, and other<br>displayed in the brochure, or between the plot boundary, are not<br>unit and are shown for illustrative purposes only. |                                                                                                                                                                                                                                            |
|         | PLOT SIZ | E SQM 1,005 - 1,6 | 69 | SQFT                                                                                                                                                                                                                                                       | 10,818 - 17,965                                                                                                                                                                                                                            |