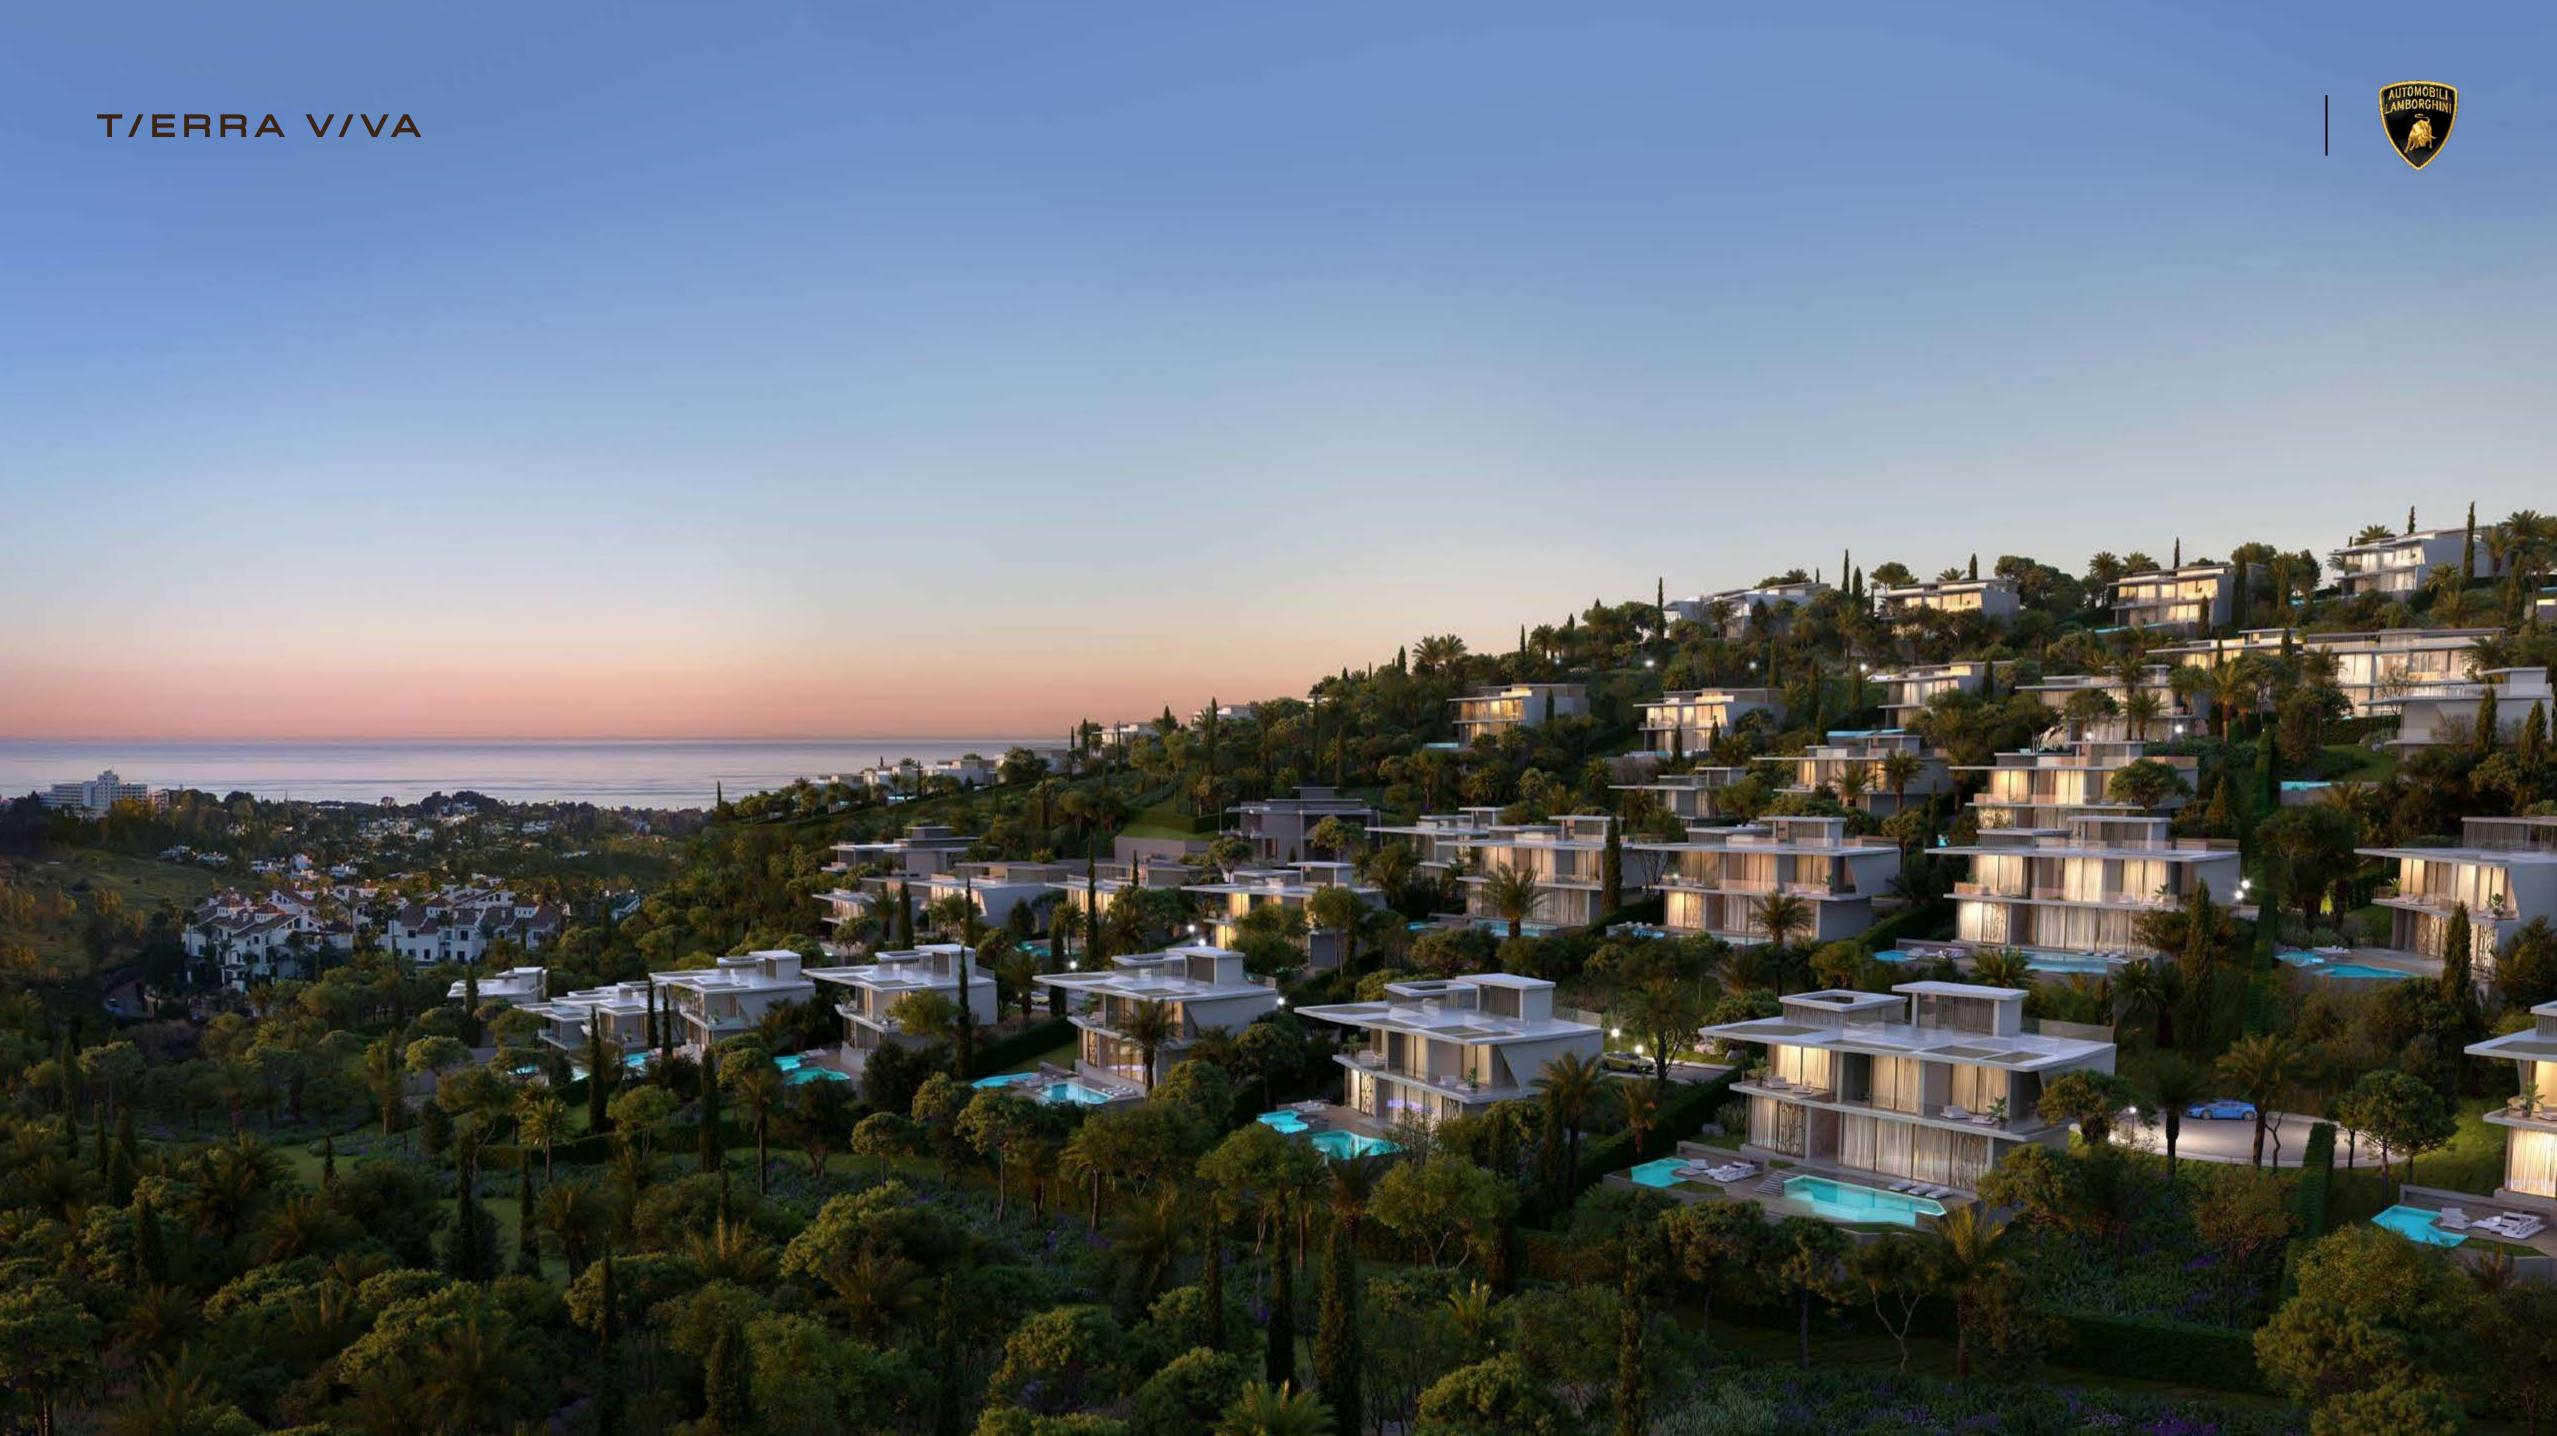

# ESMERALDA VILLAS

4-BEDROOM RESIDENCES

BENAHAVÍS, COSTA DEL SOL

DESIGN INSPIRED BY AUTOMOBILI LAMBORGHINI

Tierra Viva Benahavís — Costa Del Sol, is an exclusive residential community of luxury villas, with design inspired by Automobili Lamborghini.

# ESMERALDA VILLAS

Every day is a summer day in the Esmeralda Villas, the 4-bedroom residences with glorious terraced gardens and exclusive pool areas.

Here, everything was created to offer the most relaxing and unwinding experience, like the steam & sauna rooms and the home theatre in the basement floor.

# TIERRA VIVA MASTERPLA N

DIAMANTE VILLAS 6-bedrooms

ZAFIRO VILLAS 5-bedrooms

ESMERALDA VILLAS 4-bedrooms

|         | SQM      | 680 - 822         |    | in this broch<br>'as built' sta                                                                                                                                                                                                                            | All pictures, plans, layouts, information, data and detail<br>ure are indicative only and may change at any time up t<br>atus in accordance with final designs of the project,<br>d planning permissions. All accessories and interior fin |
|---------|----------|-------------------|----|------------------------------------------------------------------------------------------------------------------------------------------------------------------------------------------------------------------------------------------------------------|--------------------------------------------------------------------------------------------------------------------------------------------------------------------------------------------------------------------------------------------|
| - B E D | SQFT     | 7,320 - 8,848     |    | as wallpaper, chandeliers, furniture, electronics, white goods, cur<br>and soft landscaping, pavements, features, gym, and other<br>displayed in the brochure, or between the plot boundary, are not<br>unit and are shown for illustrative purposes only. |                                                                                                                                                                                                                                            |
|         | PLOT SIZ | E SQM 1,005 - 1,6 | 69 | SQFT                                                                                                                                                                                                                                                       | 10,818 - 17,965                                                                                                                                                                                                                            |