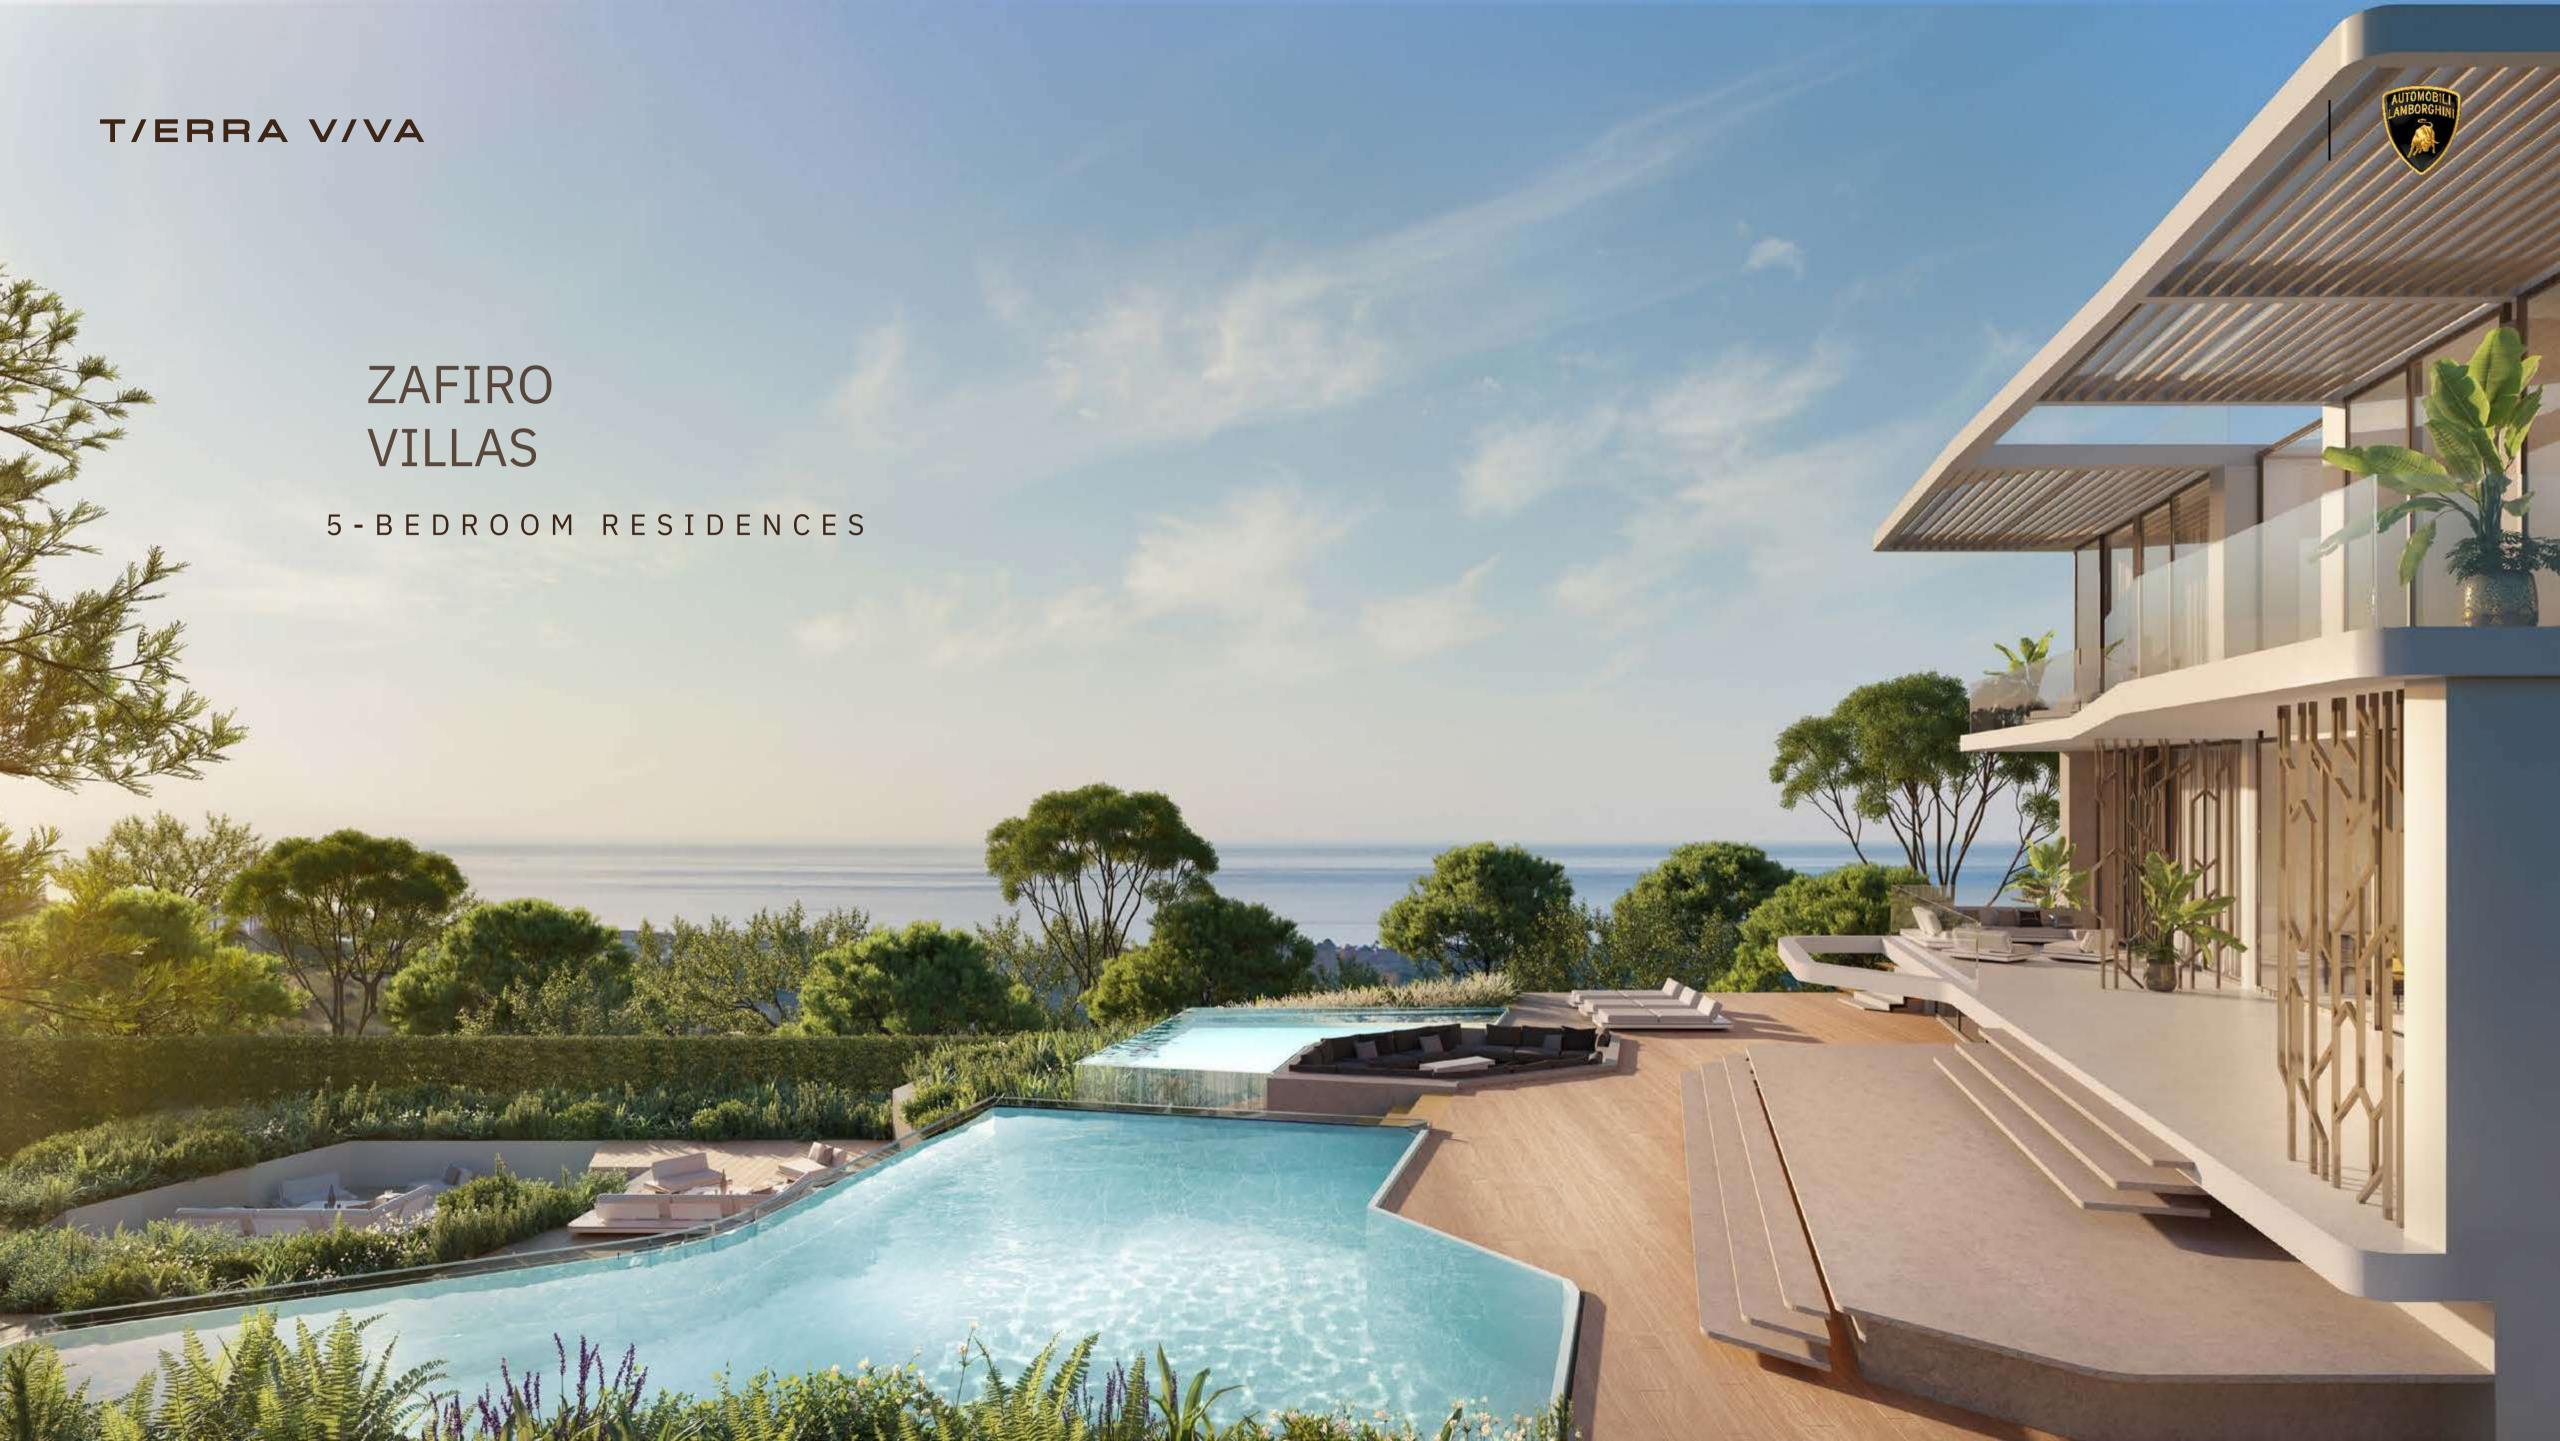

## ZAFIRO VILLAS

5-BEDROOM RESIDENCES

BENAHAVÍS, COSTA DEL SOL

DESIGN INSPIRED BY
AUTOMOBILI LAMBORGHINI

## ZAFIRO VILLAS

Refined, classy and sophisticated, the 4-level Zafiro Villas sit gently on the hillside, offering stunning views from every room, especially from the panoramic rooftop. With 5 bedrooms and plenty of common spaces, they feature a wine cellar, a multipurpose room that can easily become a gym and a massive pool area for unforgettable memories.

/ ZAFIRO VILLAS

Iconic, grand, full of light. Inside the Zafiro Villas everything is sophisticated. Tailor-made finishings and high-end materials enhance the generous openspaces, for a sublime living experience.