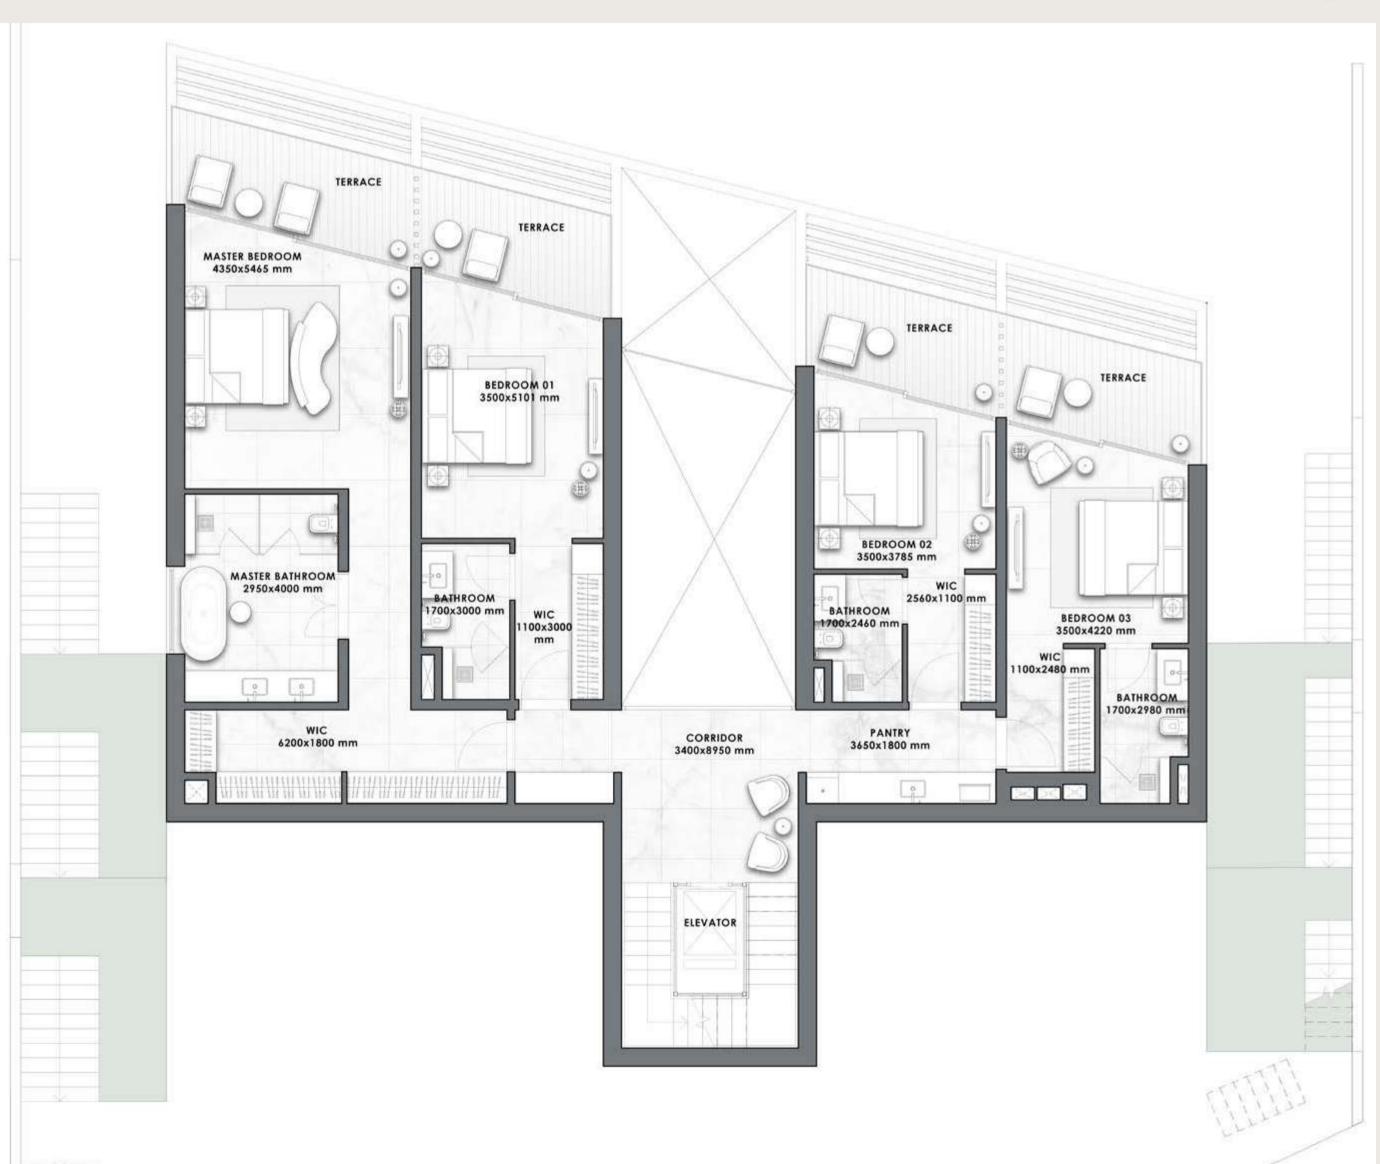

brochure are indicative only and may change at any time up to the final 'as built' status in accordance with final designs of the project, regulatory approvals and planning permissions. All accessories and interior finishes such as wallpaper, chandeliers, furniture, electronics, white goods, curtains, hard and soft landscaping, pavements, features, gym, and other elements displayed in the brochure, or between the plot boundary, are not part of the unit and are shown for illustrative purposes only.

SQFT 14,951 - 20,172

Including total indoor & outdoor built up area.





## ZAFIRO VILLAS



Including total indoor & outdoor built up area.







## ZAFIRO VILLAS



Including total indoor & outdoor built up area.







## ZAFIRO VILLAS



Including total indoor & outdoor built up area.





## ZAFIRO VILLAS



Including total indoor & outdoor built up area.







#### SPECIFICATIONS

All villas come with concrete boundary walls, double glazed windows, cooling and heating system, leveled and graded outdoor spaces, precast concrete pavers on driveway and parking.

Each villa features an exquisite pool and beautifully crafted hardscape.

Note: The villas do not come with any furniture nor softscaping.

#### FOYER

FLOOR

Local Marble or equivalent

Local Marble or equivalent

Local Marble or equivalent

Plastered walls with emulsion paint

CEILING

Gypsum ceiling with emulsion paint

ELEVATOR Passenger elevator

#### LIVING ROOM / DINING

FLOOR

Local Marble or equivalent

Local Marble or equivalent

Local Marble or equivalent

Plastered walls with emulsion paint

CEILING

Gy