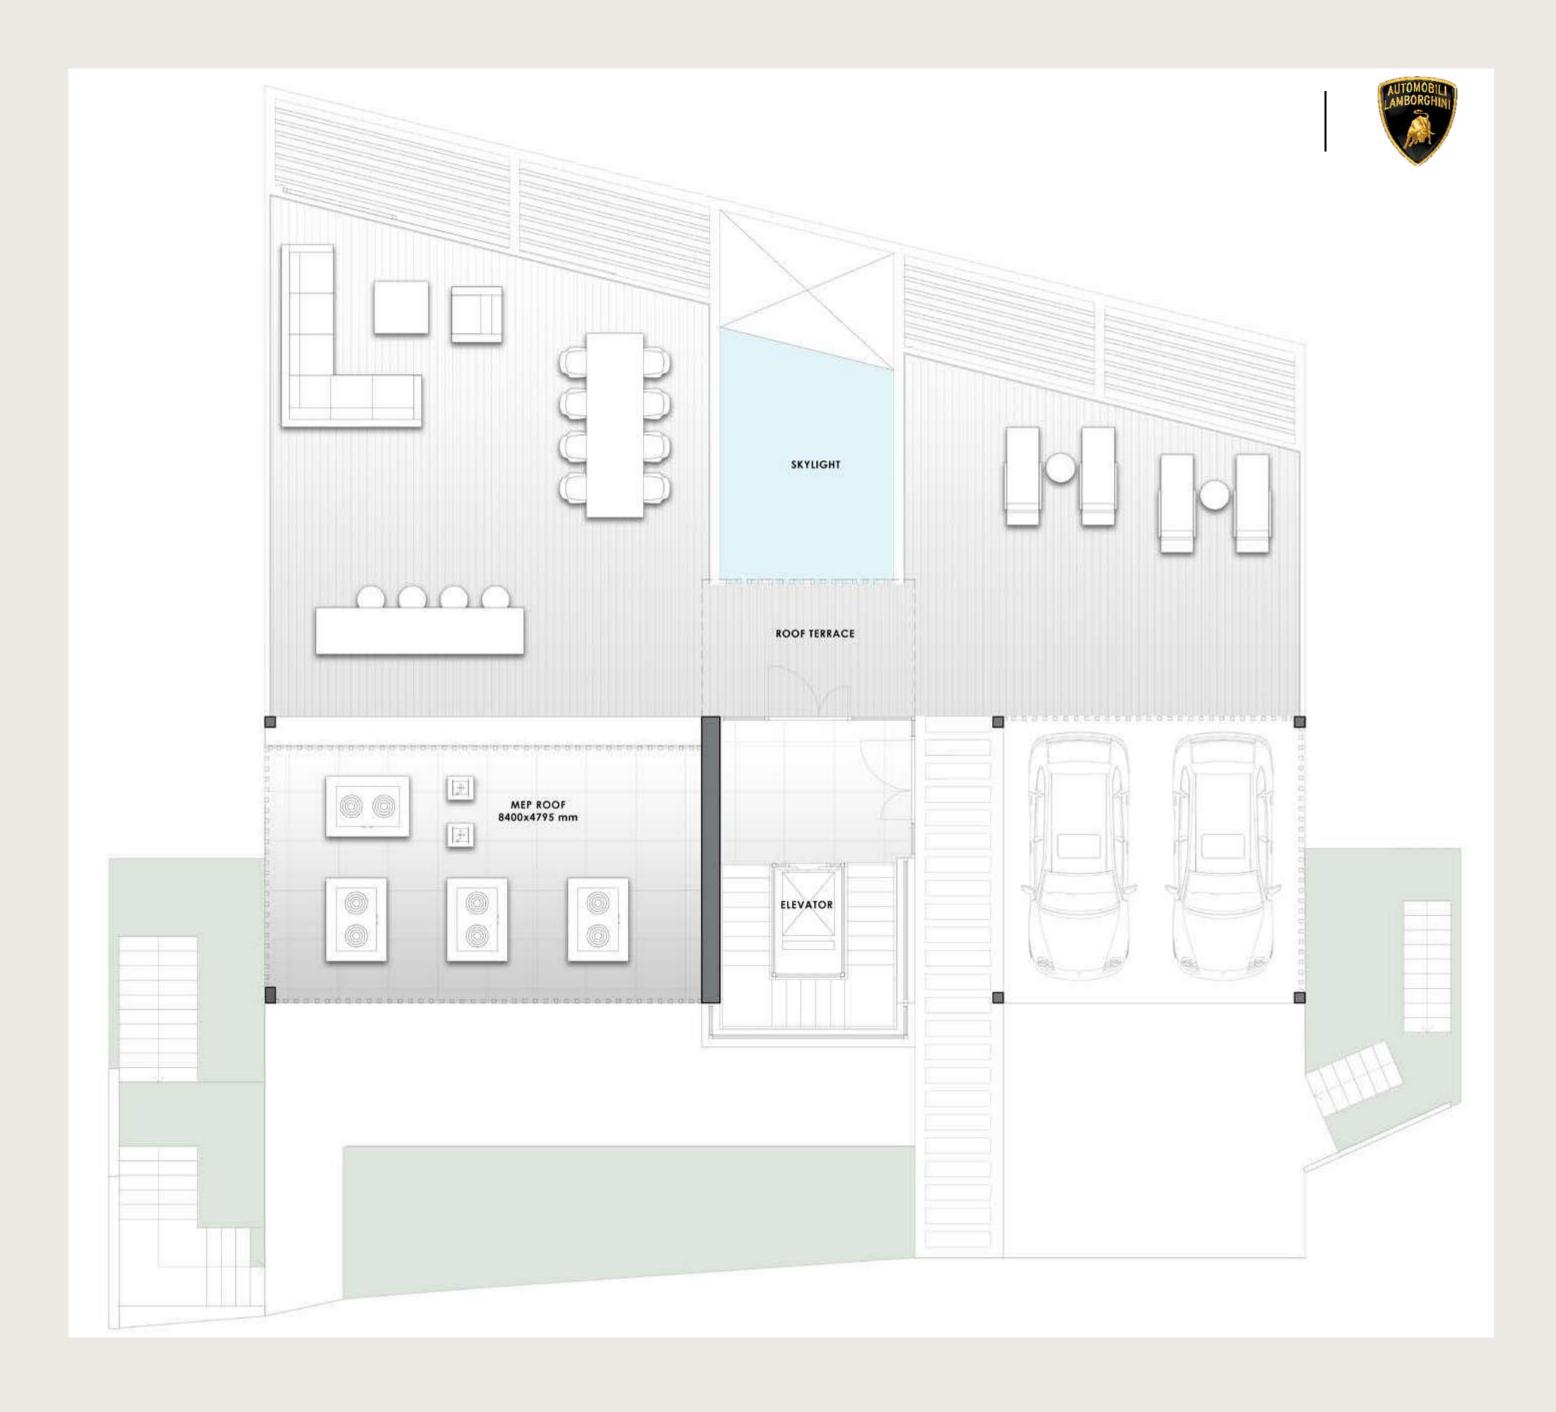

#### MULTIPURPOSE ROOM/GYM

FLOOR Porcelain Marble Look or equivalent

SKIRTING Porcelain tile or equivalent

WALLS Plastered walls with emulsion paint
CEILING Gypsum ceiling with emulsion paint

ELEVATOR Passenger elevator