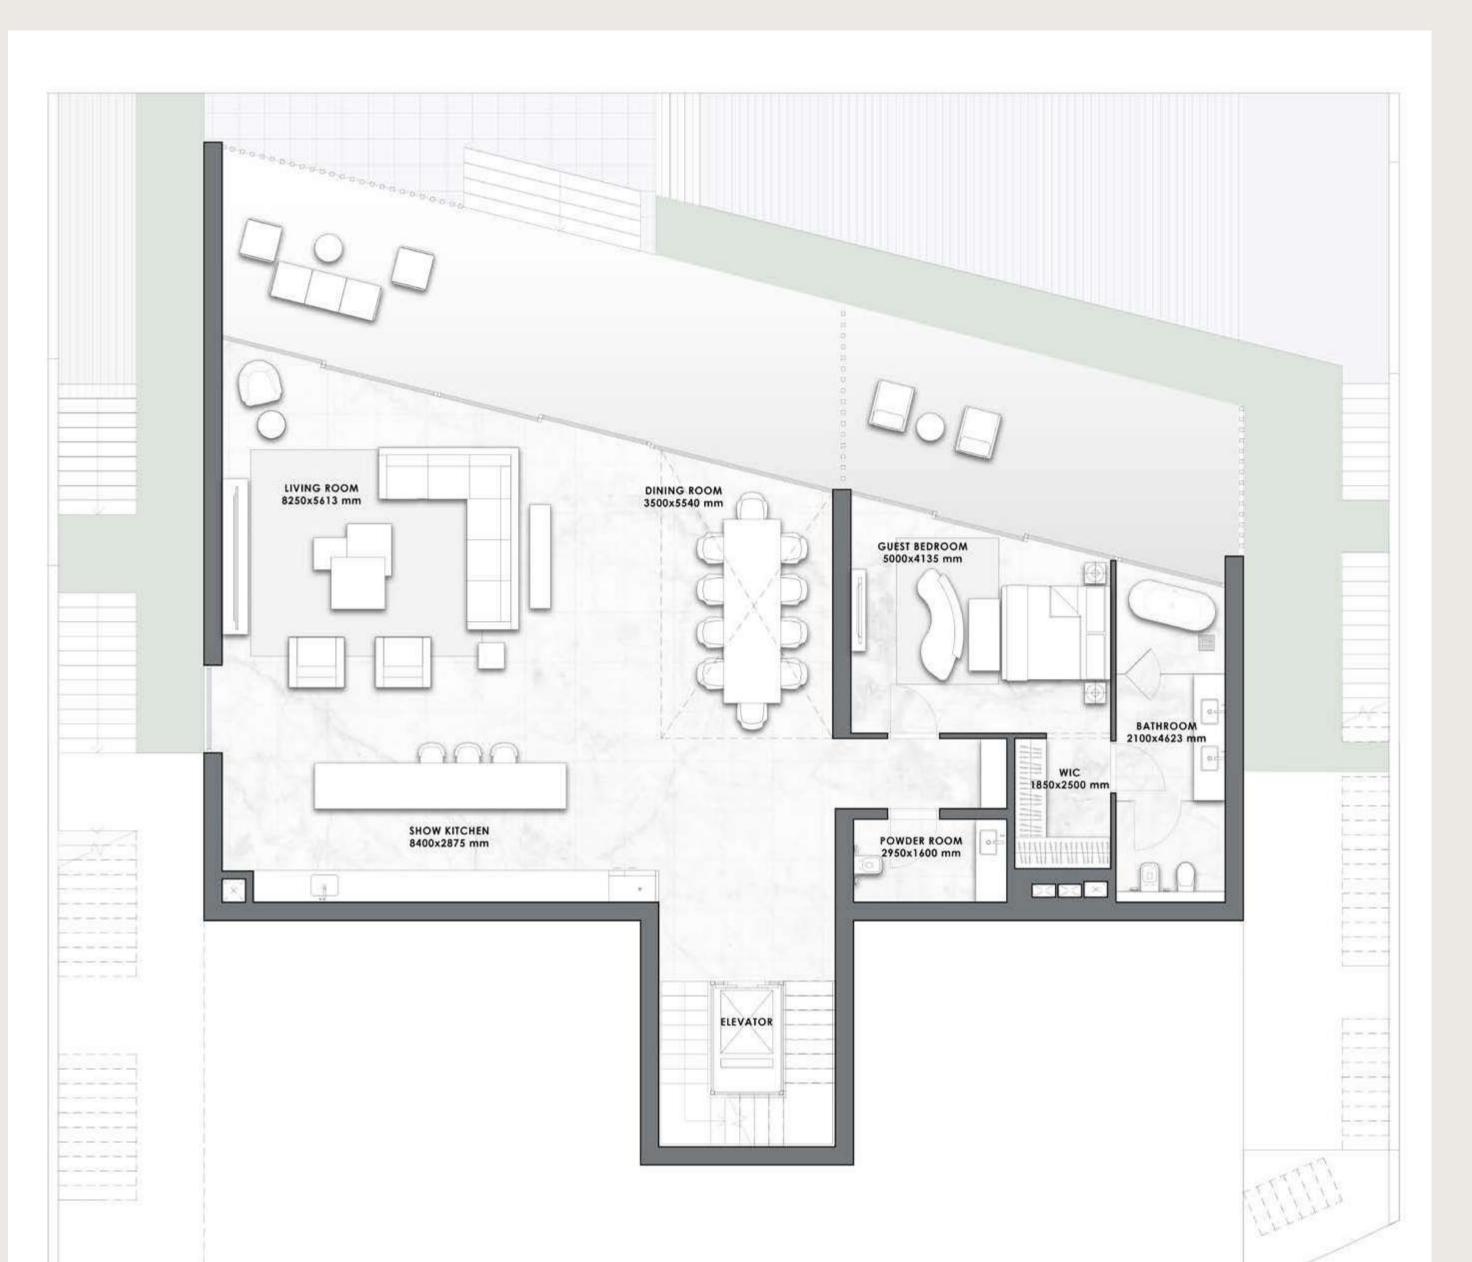

l pictures, plans, layouts, information, data and details included in this brochure are indicative only and may change at any time up to the final 'as built' status in accordance with final designs of the project, regulatory approvals and planning permissions. All accessories and interior finishes such as wallpaper, chandeliers, furniture, electronics, white goods, curtains, hard and soft landscaping, pavements, features, gym, and other elements displayed in the brochure, or between the plot boundary, are not part of the unit and are shown for illustrative purposes only.

SQFT 14,951 - 20,172

Including total indoor & outdoor built up area.





## ZAFIRO VILLAS



Including total indoor & outdoor built up area.







## ZAFIRO VILLAS



Including total indoor & outdoor built up area.







## ZAFIRO VILLAS



Including total indoor & outdoor built up area.





## ZAFIRO VILLAS



Including total indoor & outdoor built up area.







#### SPECIFICATIONS

All villas come with concrete boundary walls, double glazed windows, cooling and heating system, leveled and graded outdoor spaces, precast concrete pavers on driveway and parking.

Each villa features an exquisite pool and beautifully crafted hardscape.

Note: The villas do not come with any furniture nor softscaping.

#### FOYER

FLOOR

Local Marble or equivalent

Local Marble or equivalent

Local Marble or equivalent

Plastered walls with emulsion paint

CEILING

Gypsum ceiling with emulsion paint

ELEVATOR Passenger elevator

#### LIVING ROOM / DINING

FLOOR

Local Marble or equivalent

Local Marble or equivalent

L