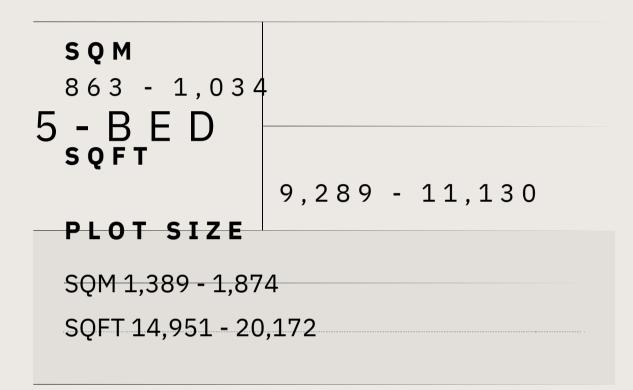

## ZAFIRO VILLAS

5 - B E D

**SQM** 863 - 1,034

**SQFT** 9,289 - 11,130

PLOT SIZE / SQM 1,389 - 1,874

**Disclaimer:** All pictures, plans, layouts, information, data and details included in this brochure are indicative only and may change at any time up to the final 'as built' status in accordance with final designs of the project, regulatory approvals and planning permissions. All accessories and interior finishes such as wallpaper, chandeliers, furniture, electronics, white goods, curtains, hard and soft landscaping, pavements, features, gym, and other elements displayed in the brochure, or between the plot boundary, are not part of the unit and are shown for illustrative purposes only.

SQFT 14,951 - 20,172

Including total indoor & outdoor built up area.