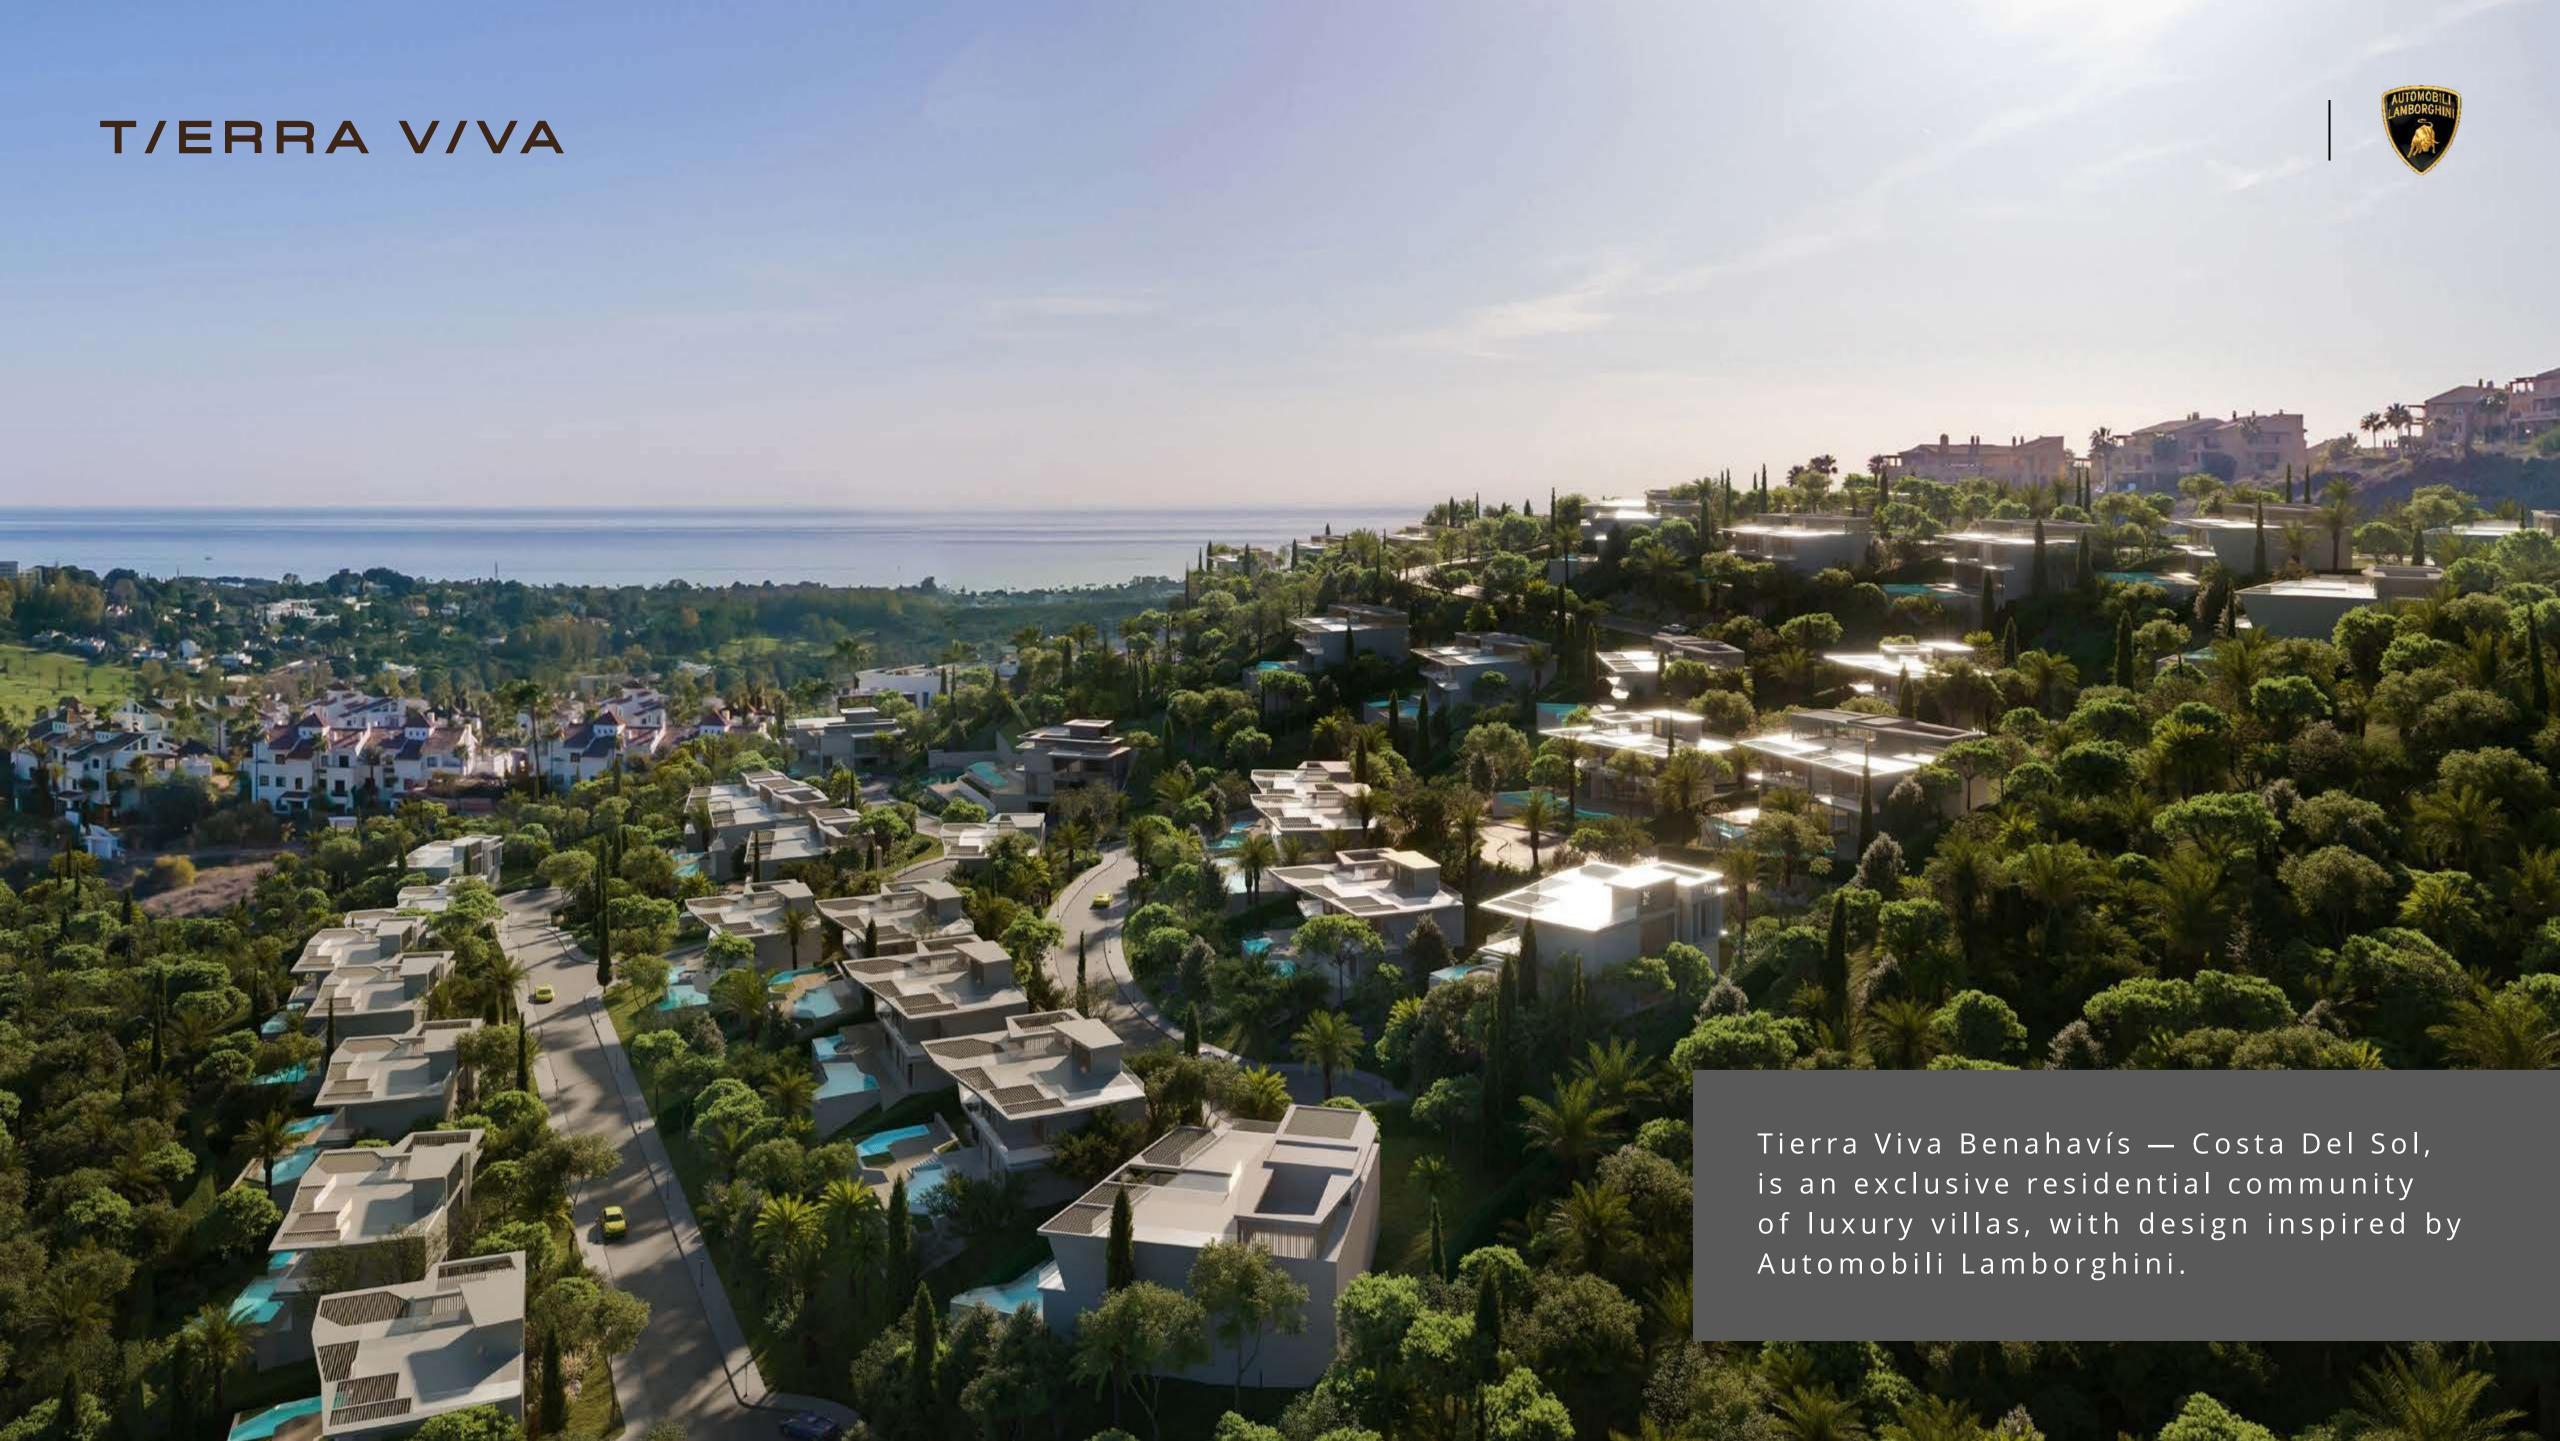

## ZAFIRO VILLAS

5-BEDROOM RESIDENCES

BENAHAVÍS, COSTA DEL SOL

DESIGN INSPIRED BY
AUTOMOBILI LAMBORGHINI

## ZAFIRO VILLAS

Refined, classy and sophisticated, the 4-level Zafiro Villas sit gently on the hillside, offering stunning views from every room, especially from the panoramic rooftop. With 5 bedrooms and plenty of common spaces, they feature a wine cellar, a multipurpose room that can easily become a gym and a massive pool area for unforgettable memories.

/ ZAFIRO VILLAS

Iconic, grand, full of light. Inside the Zafiro Villas everything is sophisticated. Tailor-made finishings and high-end materials enhance the generous openspaces, for a sublime living experience.