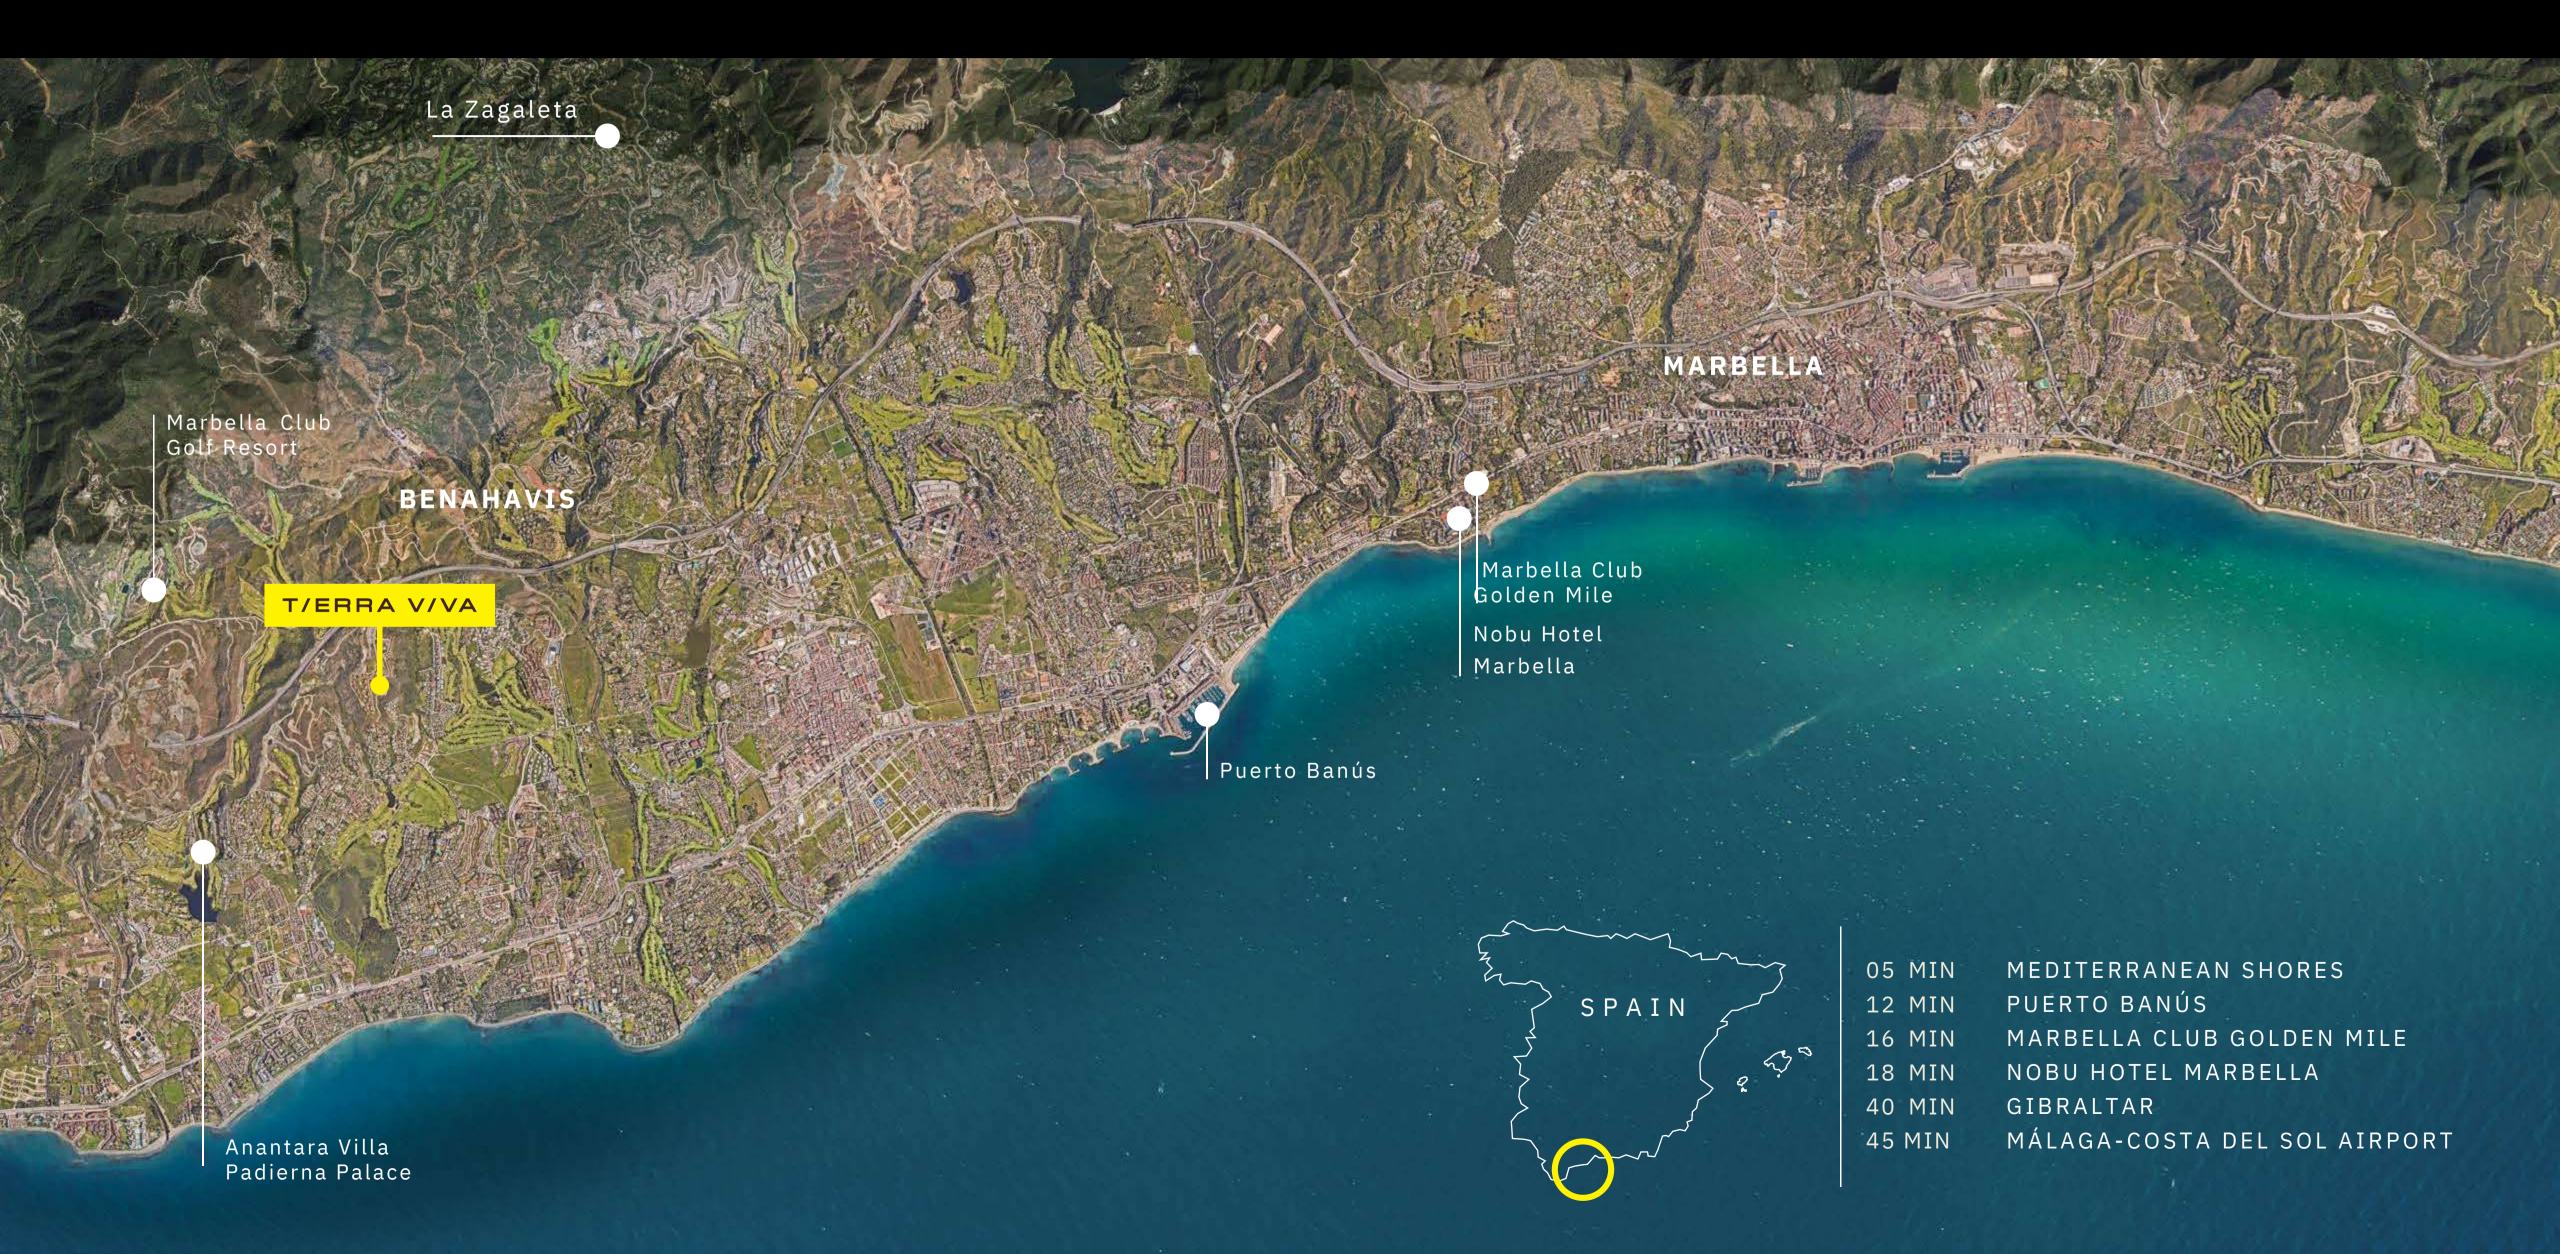

### BENAHAVÍS, COSTA DEL SOL

Benahavís ranks as one of the wealthiest municipalities in Spain thanks to the luxurious golf clubs and resorts that surround the area. In recent years, it has emerged as one of the most desirable locations on Costa del Sol to buy property, in a natural haven of peace and beauty within easy reach of Marbella.

# T/ERRA V/VA P35 P11 P10 GOLF VIEWS P02 P01

SEA VIEWS