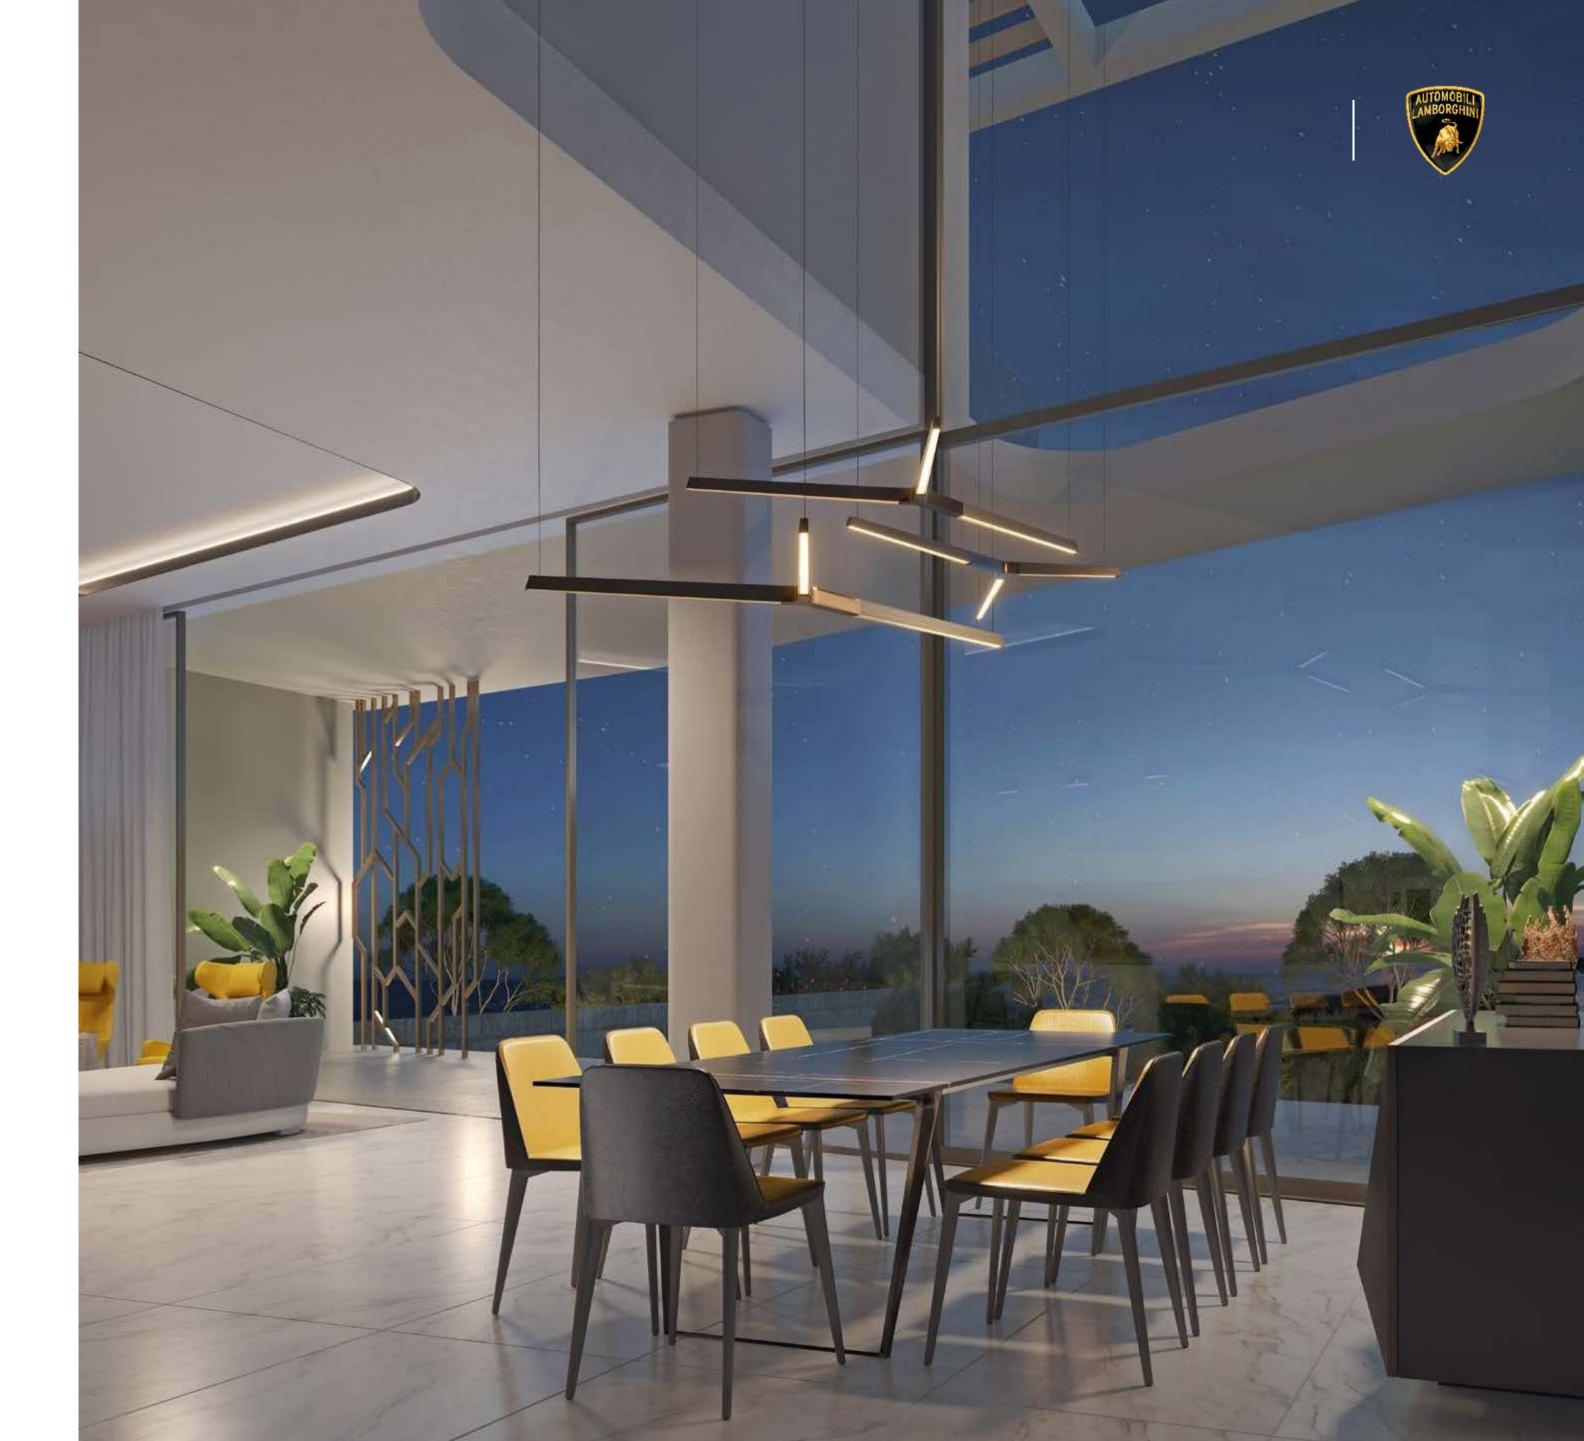

## ZAFIRO VILLAS

Refined, classy and sophisticated, the 4-level Zafiro Villas sit gently on the hillside, offering stunning views from every room, especially from the panoramic rooftop. With 5 bedrooms and plenty of common spaces, they feature a wine cellar, a multipurpose room that can easily become a gym and a massive pool area for unforgettable memories.

/ ZAFIRO VILLAS

Iconic, grand, full of light. Inside the Zafiro Villas everything is sophisticated. Tailor-made finishings and high-end materials enhance the generous openspaces, for a sublime living experience.