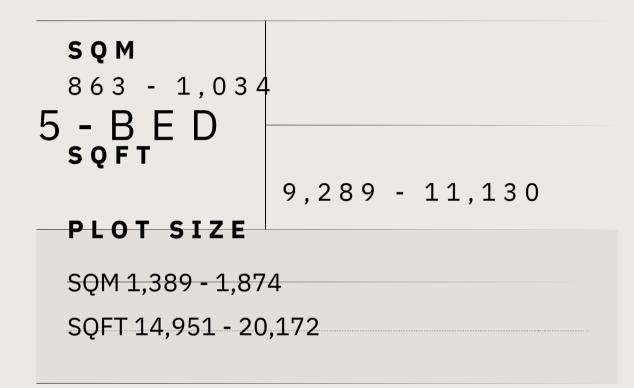

## ZAFIRO VILLAS

5 - B E D

**SQM** 863 - 1,034

**SQFT** 9,289 - 11,130

PLOT SIZE / SQM 1,389 - 1,874

**Disclaimer:** All pictures, plans, layouts, information, data and details included in this brochure are indicative only and may change at any time up to the final 'as built' status in accordance with final designs of the project, regulatory approvals and planning permissions. All accessories and interior finishes such as wallpaper, chandeliers, furniture, electronics, white goods, curtains, hard and soft landscaping, pavements, features, gym, and other elements displayed in the brochure, or between the plot boundary, are not part of the unit and are shown for illustrative purposes only.

SQFT 14,951 - 20,172

Including total indoor & outdoor built up area.