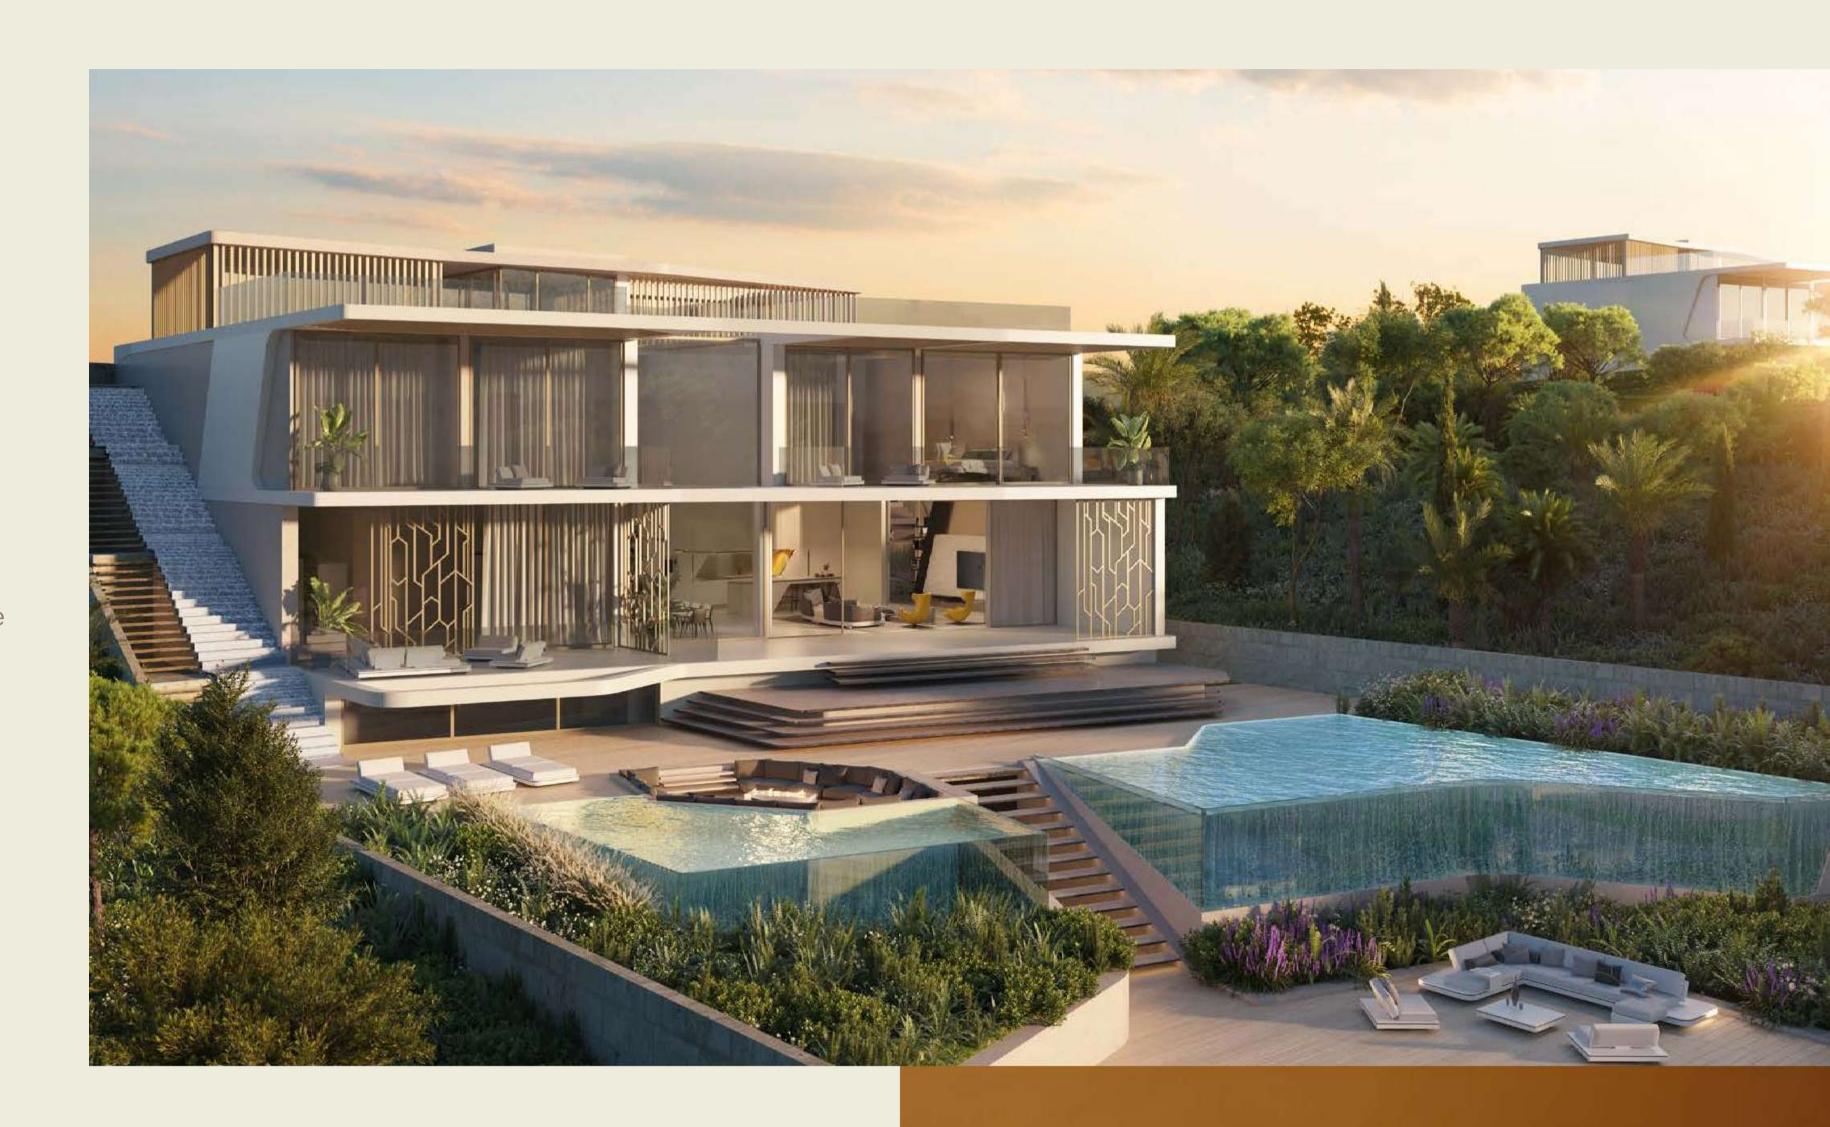

## ZAFIRO VILLAS

Refined, classy and sophisticated, the 4-level Zafiro Villas sit gently on the hillside, offering stunning views from every room, especially from the panoramic rooftop. With 5 bedrooms and plenty of common spaces, they feature a wine cellar, a multipurpose room that can easily become a gym and a massive pool area for unforgettable memories.

/ ZAFIRO VILLAS

Iconic, grand, full of light. Inside the Zafiro Villas everything is sophisticated. Tailor-made finishings and high-end materials enhance the generous openspaces, for a sublime living experience.

## PERSONAL PARADISE

Each villa within Tierra Viva comes with its own private pool, offering a chance to create a personal oasis for serene moments and unforgettable memories.