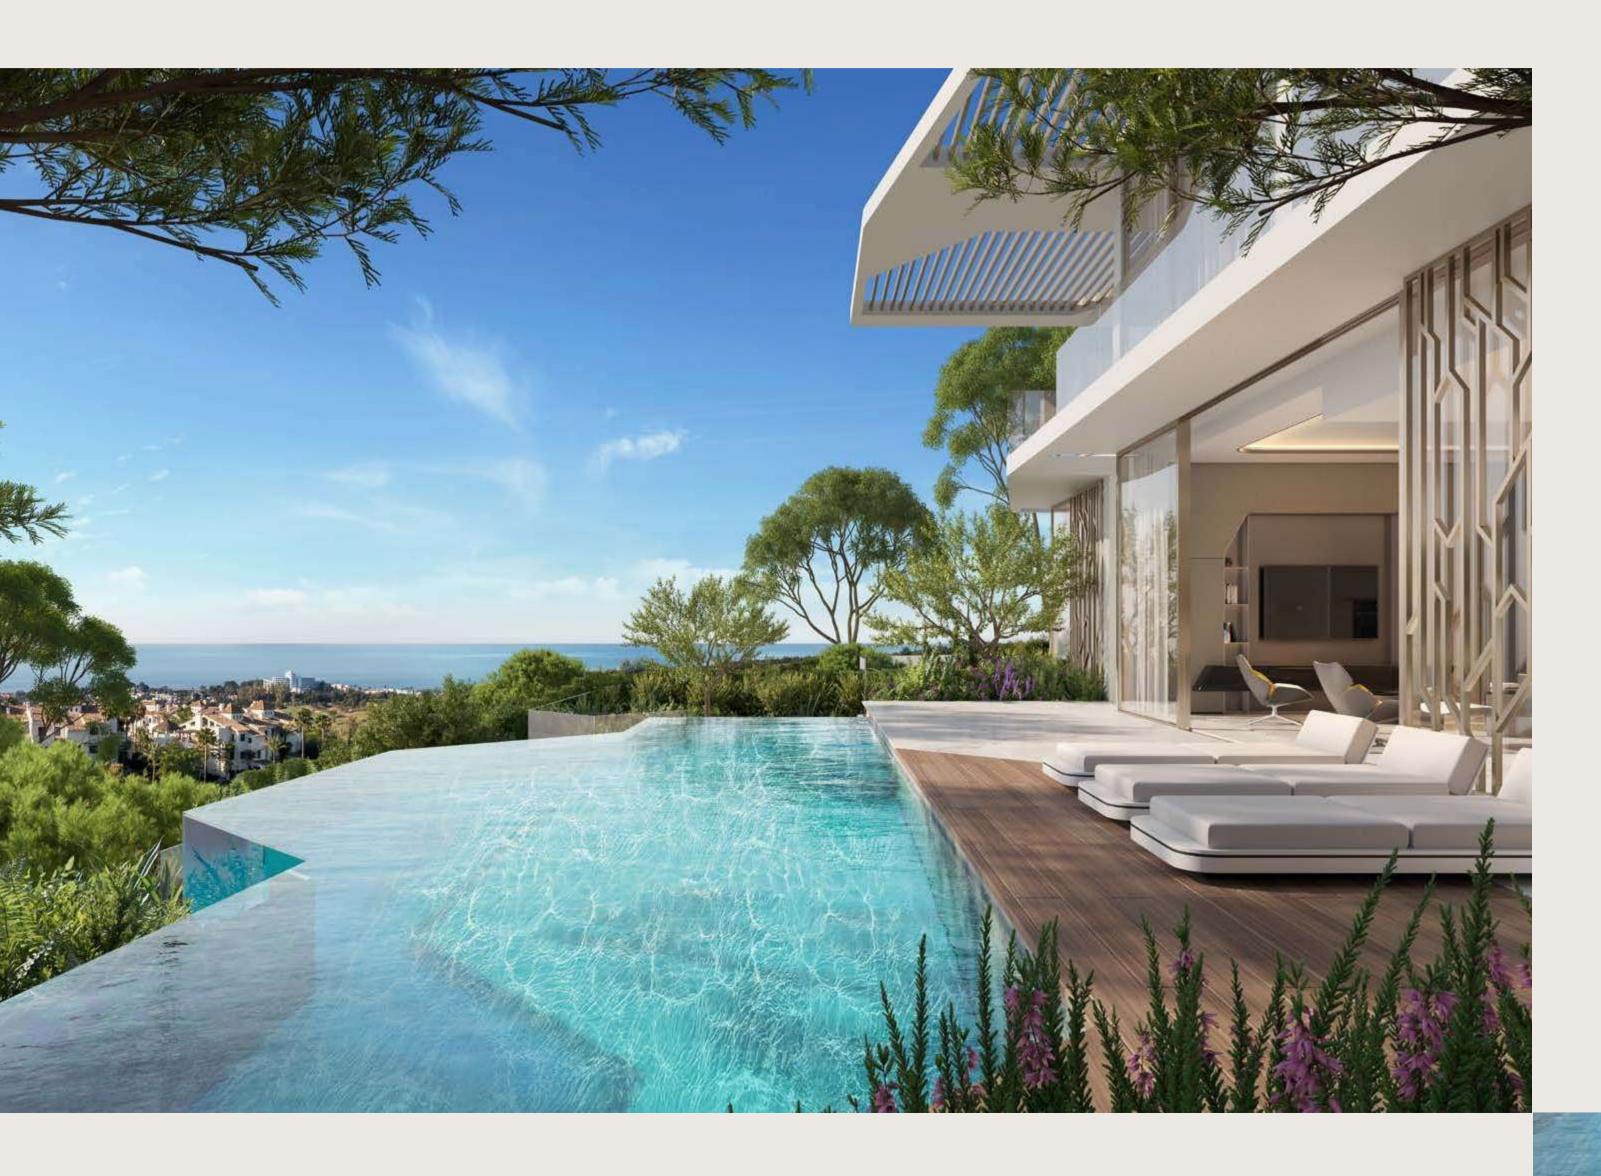

## ZAFIRO VILLAS

Refined, classy and sophisticated, the 4-level Zafiro Villas sit gently on the hillside, offering stunning views from every room, especially from the panoramic rooftop. With 5 bedrooms and plenty of common spaces, they feature a wine cellar, a multipurpose room that can easily become a gym and a massive pool area for unforgettable memories.

/ ZAFIRO VILLAS

Iconic, grand, full of light. Inside the Zafiro Villas everything is sophisticated. Tailor-made finishings and high-end materials enhance the generous openspaces, for a sublime living experience.

## PERSONAL PARADISE

Each villa within Tierra Viva comes with its own private pool, offering a chance to create a personal oasis for serene moments and unforgettable memories.