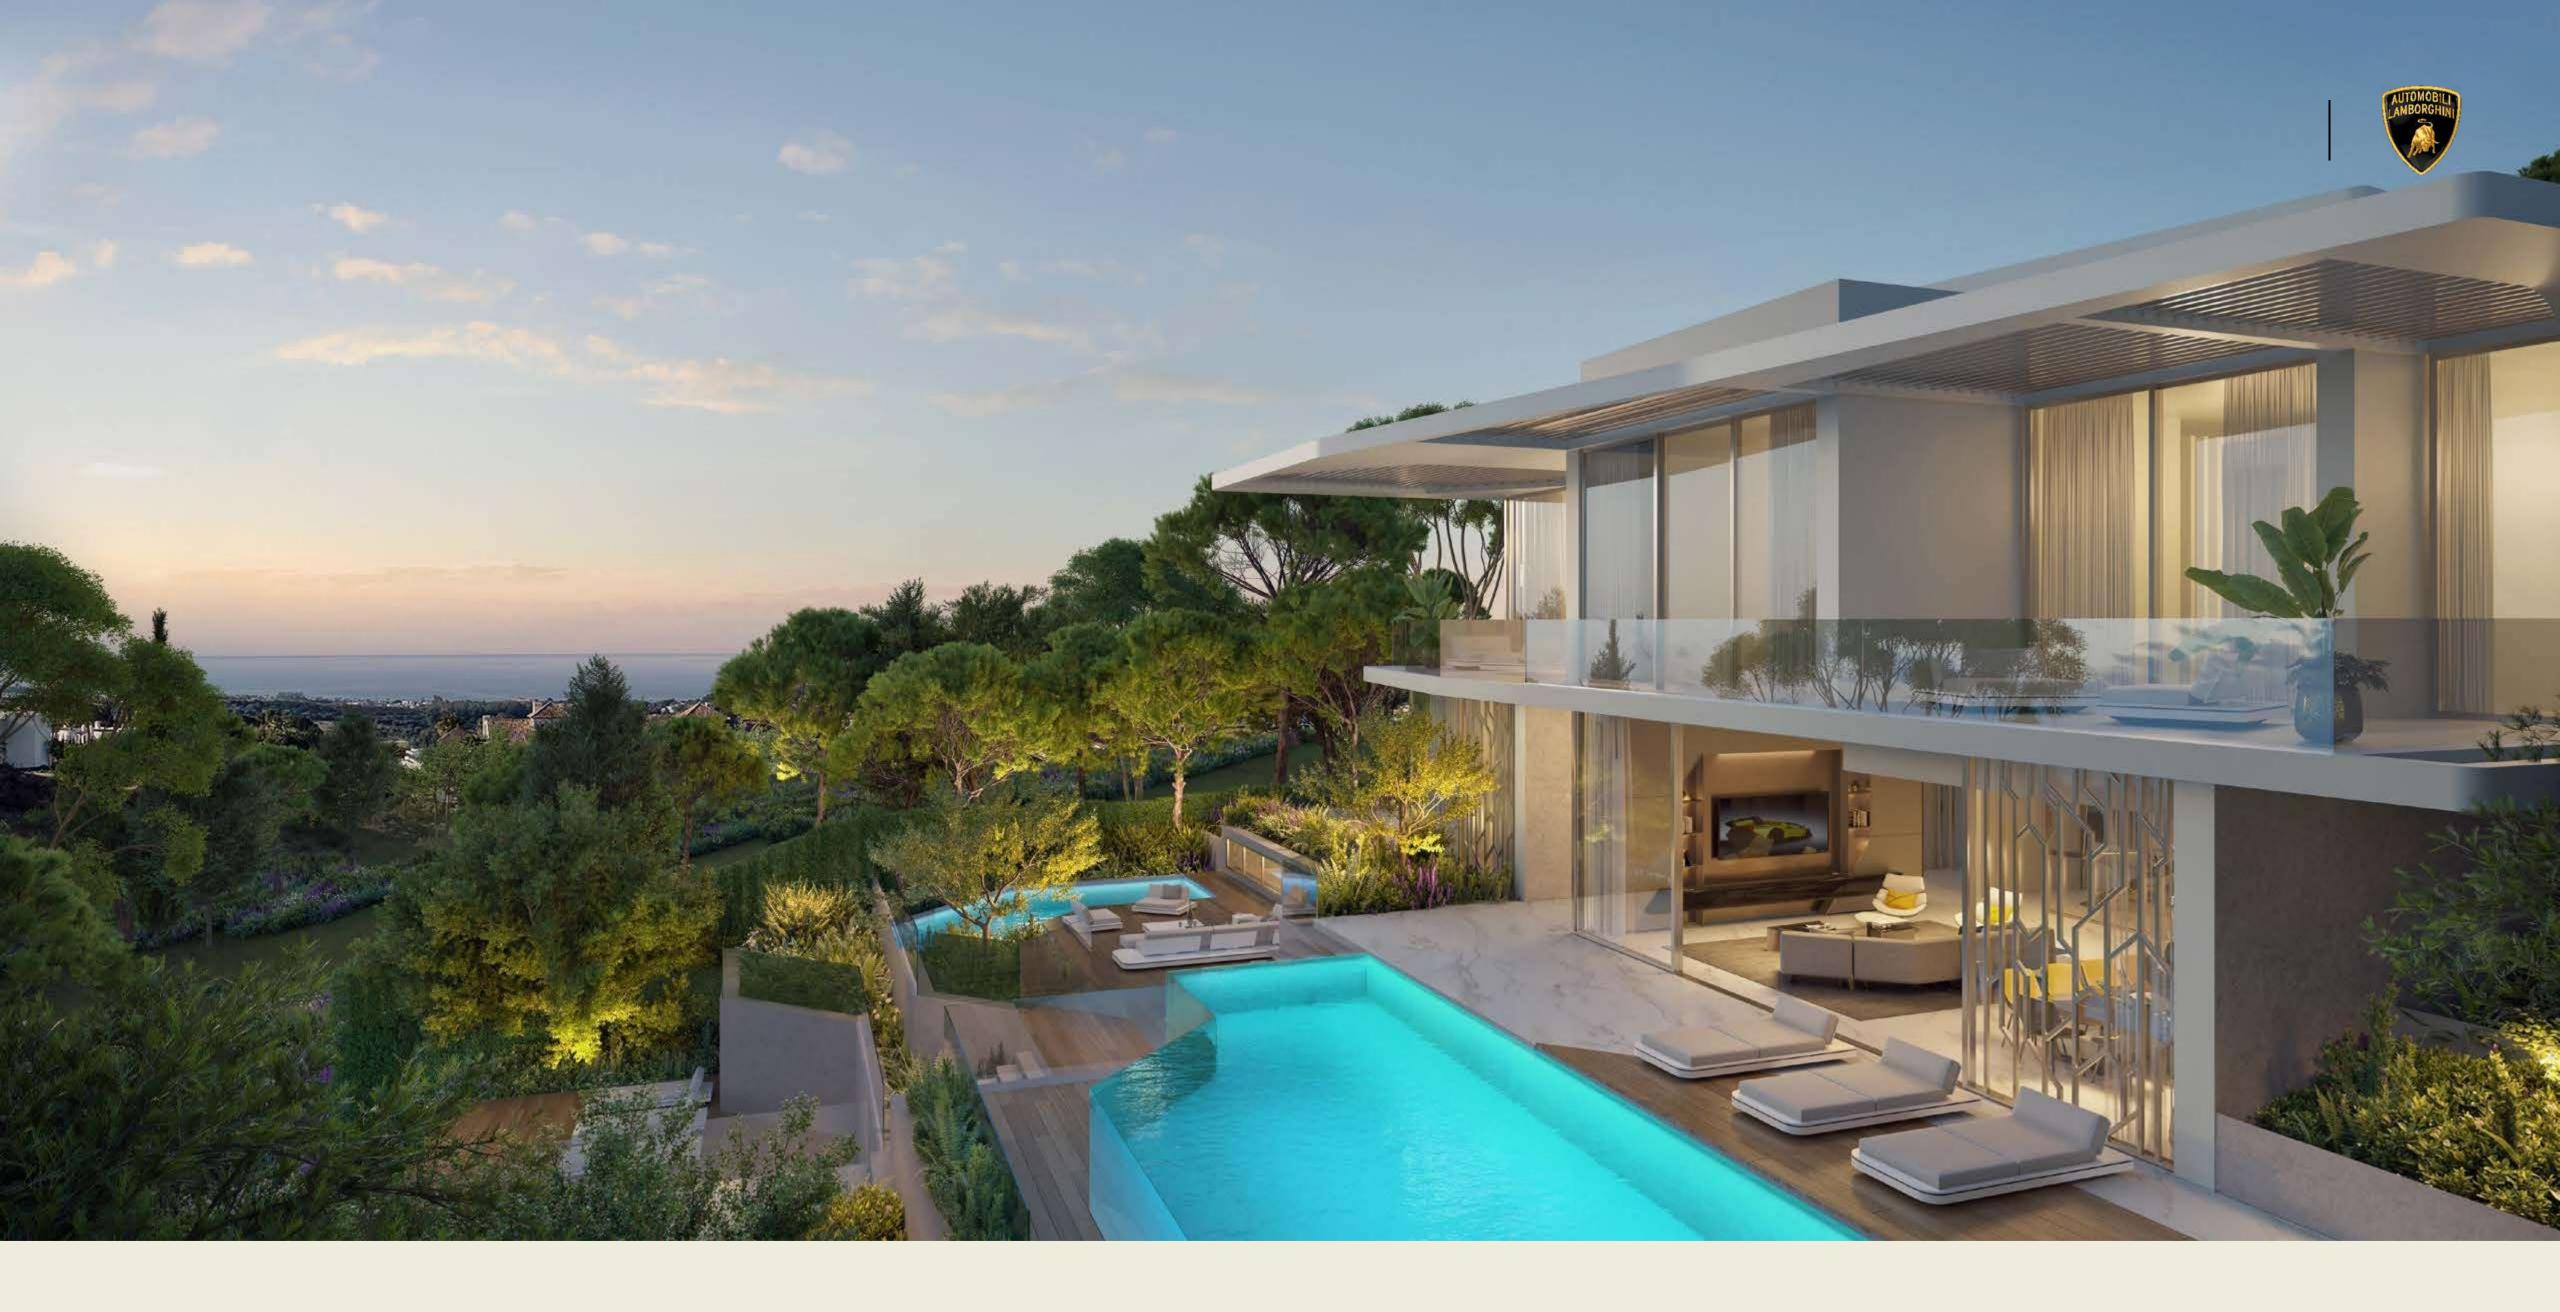

## ZAFIRO VILLAS

Refined, classy and sophisticated, the 4-level Zafiro Villas sit gently on the hillside, offering stunning views from every room, especially from the panoramic rooftop. With 5 bedrooms and plenty of common spaces, they feature a wine cellar, a multipurpose room that can easily become a gym and a massive pool area for unforgettable memories.

## PERSONAL PARADISE

Each villa within Tierra Viva comes with its own private pool, offering a chance to create a personal oasis for serene moments and unforgettable memories.