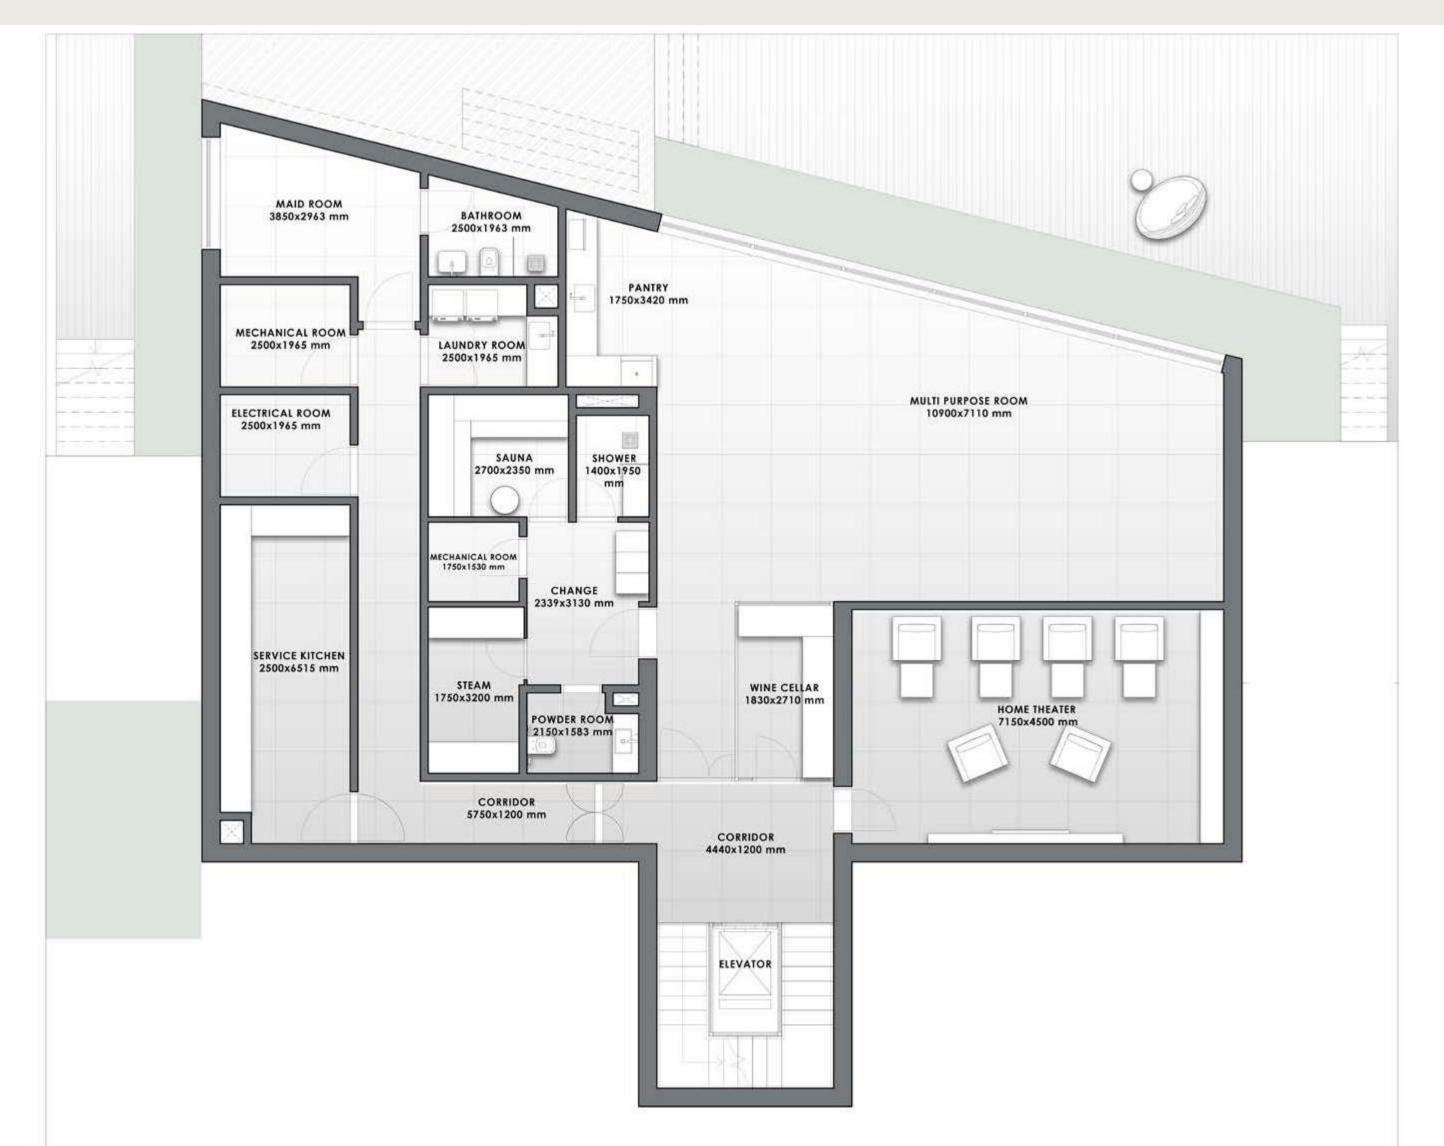

#### BASEMENT HALLWAY

FLOOR Porcelain Marble Look or equivalent
SKIRTING Porcelain Marble Look or equivalent
WALLS Plastered walls with emulsion paint
CEILING Gypsum ceiling with emulsion paint

#### SPA ROOM

Mechanical, electrical and plumbing provisions will be provided.

COUNTERTOPHigh Quality Solid Surface or equivalent
JOINERYJoinery with lacquered / laminate finish
SANITARY FIXTURESDuravit or equivalent
SANITARYWAREDuravit, Kohler or equivalent
MIRROR Included

#### SAUNA & STEAM

Mechanical, electrical and plumbing provisions will be provided.

#### HOME THEATRE

FLOOR Porcelain tile or equivalent
SKIRTING Porcelain tile or equivalent

WALLS Plastered walls with emulsion paint

CEILING Gypsum ceiling with emulsion paint

#### MULTIPURPOSE ROOM/GYM

FLOOR Porcelain Marble Look or equivalent

SKIRTING Porcelain tile or equivalent

WALLS Plastered walls with emulsion paint
CEILING Gypsum ceiling with emulsion paint

#### MAIDS, STORAGE & LAUNDRY

FLOOR Porcelain tile or equivalent
SKIRTING Porcelain tile or equivalent

WALLS Plastered walls with emulsion paint
CEILING Gypsum ceiling with emulsion paint

#### MAIDS BATHROOMS

FLOOR Porcelain tile or equivalent
WALLS Porcelain tile or equivalent

CEILING Moisture resistant gypsum ceiling

finished with paint

COUNTERTOP Solid Surface or equivalent

SANITARY FIXTURES Duravit or equivalent