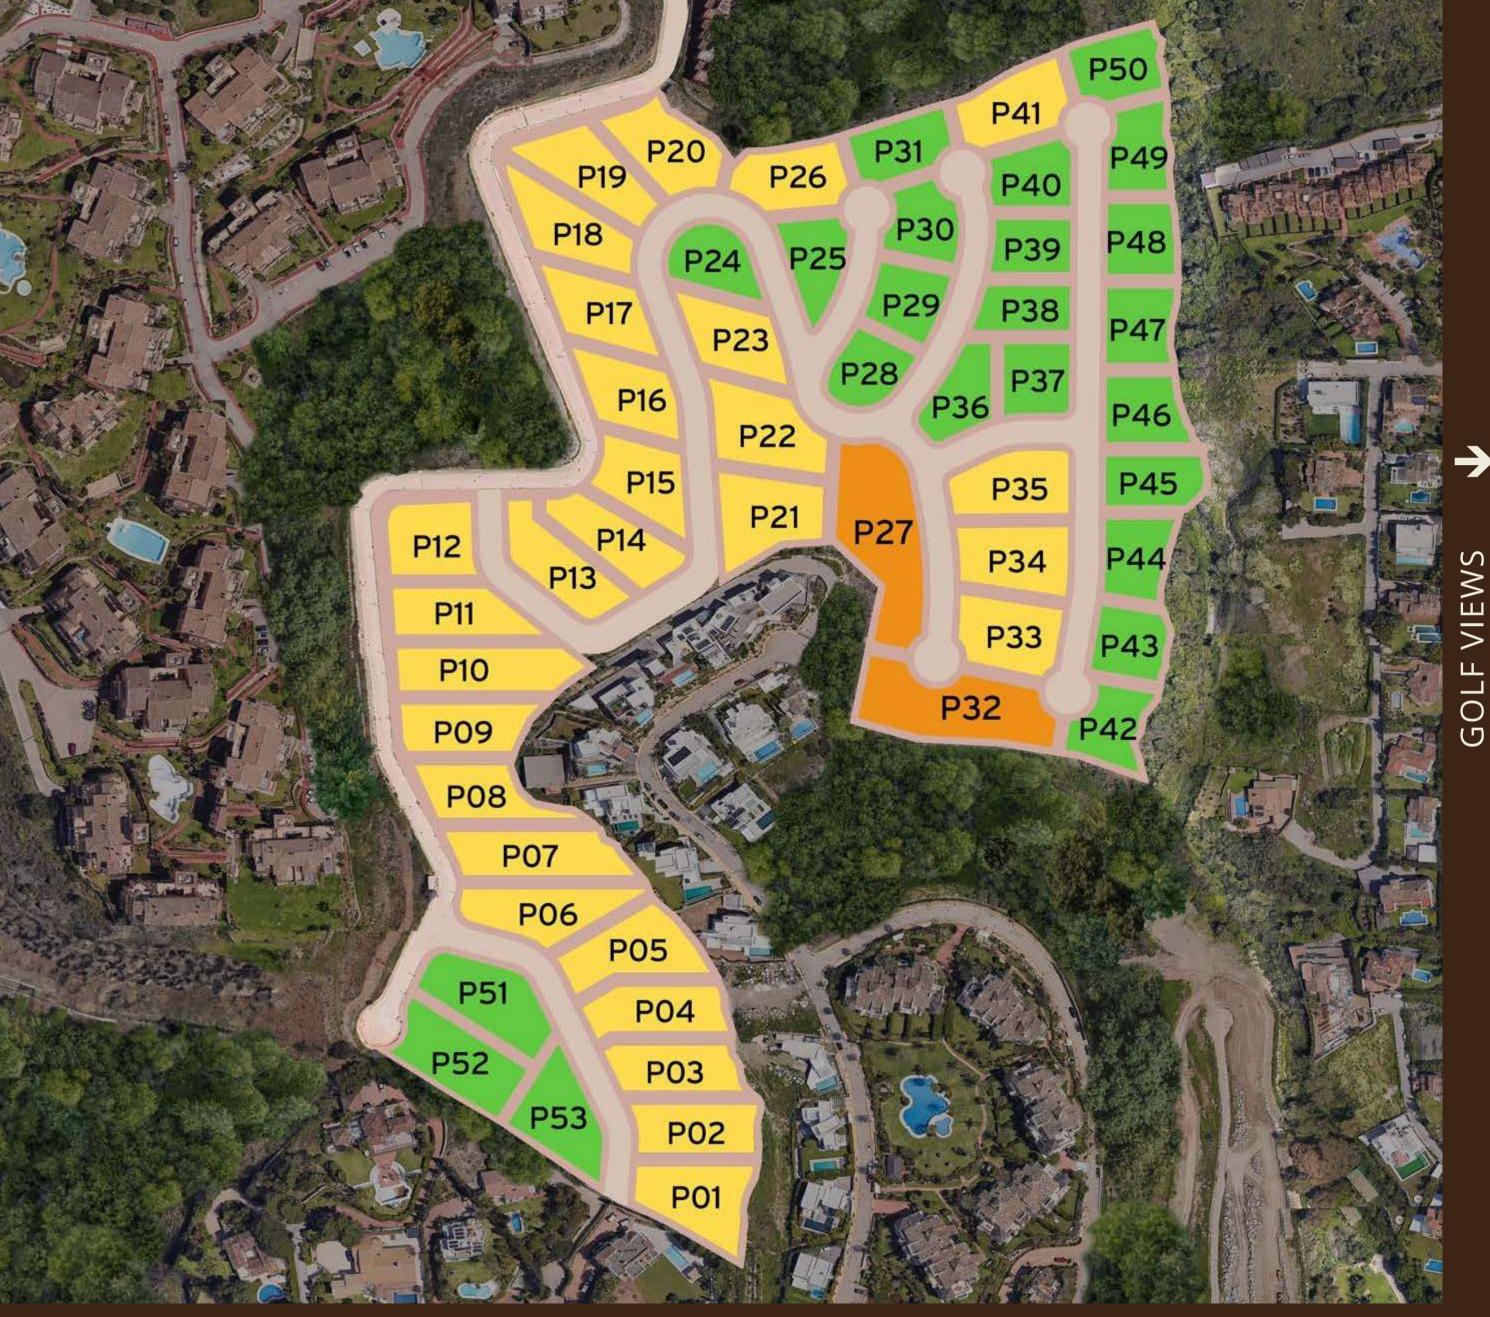

# TIERRA VIVA MASTERPLA N

DIAMANTE VILLAS

6-bedrooms

ZAFIRO VILLAS

5-bedrooms

ESMERALDA VILLAS

4-bedrooms

# T/ERRA V/VA P35 P11 P10 GOLF VIEWS P02 P01

SEA VIEWS