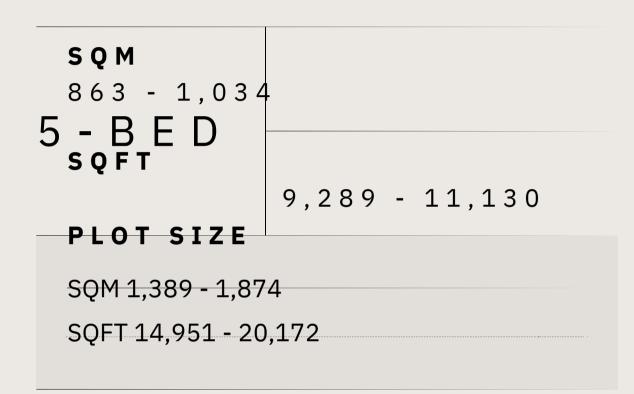

## ZAFIRO VILLAS

5 - B E D

**SQM** 863 - 1,034

**SQFT** 9,289 - 11,130

PLOT SIZE / SQM 1,389 - 1,874

**Disclaimer:** All pictures, plans, layouts, information, data and details included in this brochure are indicative only and may change at any time up to the final 'as built' status in accordance with final designs of the project, regulatory approvals and planning permissions. All accessories and interior finishes such as wallpaper, chandeliers, furniture, electronics, white goods, curtains, hard and soft landscaping, pavements, features, gym, and other elements displayed in the brochure, or between the plot boundary, are not part of the unit and are shown for illustrative purposes only.

SQFT 14,951 - 20,172

Including total indoor & outdoor built up area.