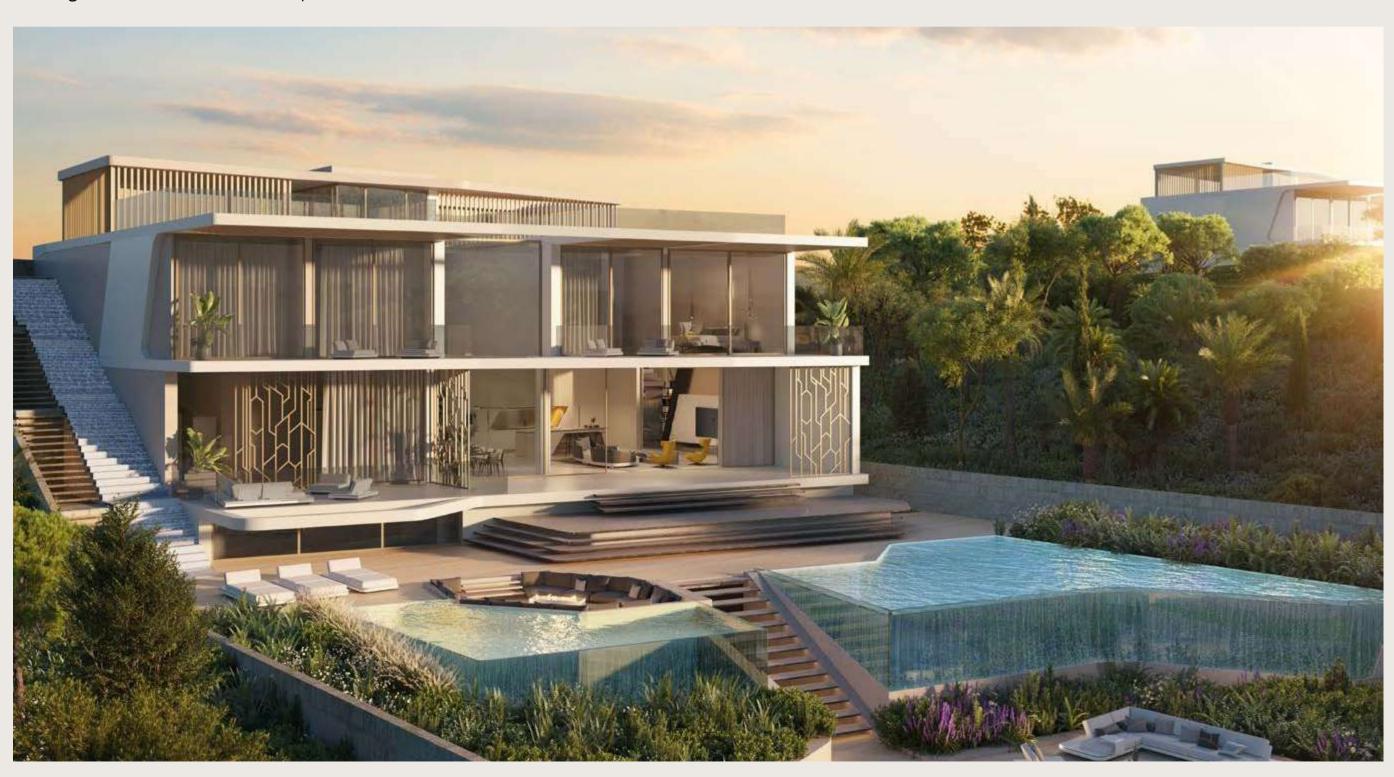

## ZAFIRO VILLAS

Refined, classy and sophisticated, the 4-level Zafiro Villas sit gently on the hillside, offering stunning views from every room, especially from the panoramic rooftop. With 5 bedrooms and plenty of common spaces, they feature a wine cellar, a multipurpose room that can easily become a gym and a massive pool area for unforgettable memories.

/ ZAFIRO VILLAS

Iconic, grand, full of light. Inside the Zafiro Villas everything is sophisticated. Tailor-made finishings and high-end materials enhance the generous openspaces, for a sublime living experience.