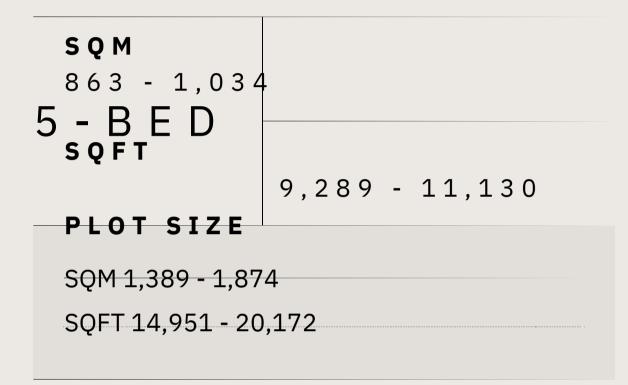

## ZAFIRO VILLAS

5 - B E D

**SQM** 863 - 1,034

**SQFT** 9,289 - 11,130

PLOT SIZE / SQM 1,389 - 1,874

**Disclaimer:** All pictures, plans, layouts, information, data and details included in this brochure are indicative only and may change at any time up to the final 'as built' status in accordance with final designs of the project, regulatory approvals and planning permissions. All accessories and interior finishes such as wallpaper, chandeliers, furniture, electronics, white goods, curtains, hard and soft landscaping, pavements, features, gym, and other elements displayed in the brochure, or between the plot boundary, are not part of the unit and are shown for illustrative purposes only.

SQFT 14,951 - 20,172

Including total indoor & outdoor built up area.